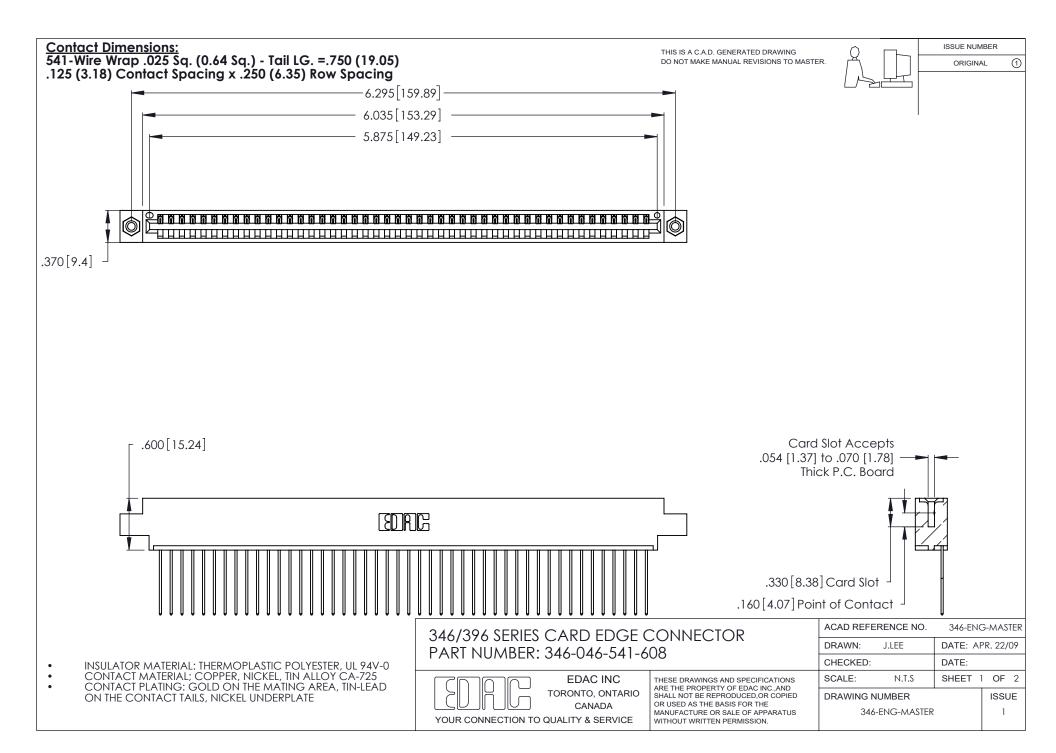

THIS IS A C.A.D. GENERATED DRAWING DO NOT MAKE MANUAL REVISIONS TO MASTER.

ISSUE NUMBER

ORIGINAL

1

**Contact Code 555** 

Contact Code 556

**Contact Code 558** 

**Contact Code 559** 

Contact Code 560

INSULATOR MATERIAL: THERMOPLASTIC POLYESTER, UL 94V-0 CONTACT MATERIAL; COPPER, NICKEL, TIN ALLOY CA-725 CONTACT PLATING: GOLD ON THE MATING AREA, TIN-LEAD

ON THE CONTACT TAILS, NICKEL UNDERPLATE

346/396 SERIES CARD EDGE CONNECTOR CONTACT CODE 555,556,558,559,560 DIMENSIONS

YOUR CONNECTION TO QUALITY & SERVICE

**EDAC INC** TORONTO, ONTARIO CANADA

THESE DRAWINGS AND SPECIFICATIONS ARE THE PROPERTY OF EDAC INC.,AND SHALL NOT BE REPRODUCED, OR COPIED OR USED AS THE BASIS FOR THE MANUFACTURE OR SALE OF APPARATUS WITHOUT WRITTEN PERMISSION.