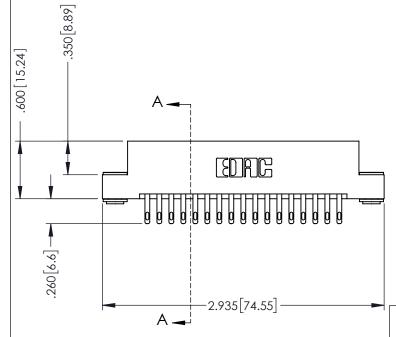

SECTION A-A

.330 [8.38] Slot Depth .160 [4.06] Point of Contact

346-ENG-MASTER

ISSUE NUMBER ORIGINAL 1

## **Contact Code 555**

## **Contact Code 556**

INSULATOR MATERIAL: THERMOPLASTIC POLYESTER, UL 94V-0 CONTACT MATERIAL; COPPER, NICKEL, TIN ALLOY CA-725 CONTACT PLATING: GOLD ON THE MATING AREA, TIN-LEAD

ON THE CONTACT TAILS, NICKEL UNDERPLATE

## 346/396 SERIES CARD EDGE CONNECTOR CONTACT CODE 555,556,558,559,560 DIMENSIONS

YOUR CONNECTION TO QUALITY & SERVICE

**EDAC INC** TORONTO, ONTARIO CANADA

THESE DRAWINGS AND SPECIFICATIONS ARE THE PROPERTY OF EDAC INC.,AND SHALL NOT BE REPRODUCED, OR COPIED OR USED AS THE BASIS FOR THE MANUFACTURE OR SALE OF APPARATUS WITHOUT WRITTEN PERMISSION.

|               | ACAD REFERENCE NO. | 346-ENG-MASTER   |
|---------------|--------------------|------------------|
|               | DRAWN: J.LEE       | DATE: APR. 22/09 |
| )             | CHECKED:           | DATE:            |
|               | SCALE: 1:1         | SHEET 2 OF 2     |
|               | DRAWING NUMBER     | ISSUE            |
| 346-ENG-MASTE |                    | 1                |