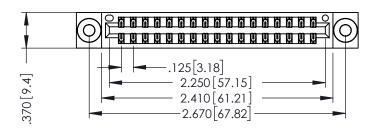

THIS IS A C.A.D. GENERATED DRAWING DO NOT MAKE MANUAL REVISIONS TO MASTER.

ISSUE NUMBER

ORIGINAL

1

INSULATOR MATERIAL: THERMOPLASTIC POLYESTER, UL 94V-0 CONTACT MATERIAL; COPPER, NICKEL, TIN ALLOY CA-725 CONTACT PLATING: GOLD ON THE MATING AREA, TIN-LEAD

ON THE CONTACT TAILS, NICKEL UNDERPLATE

346/396 SERIES CARD EDGE CONNECTOR PART NUMBER: 346-034-500-203

YOUR CONNECTION TO QUALITY & SERVICE

**EDAC INC** TORONTO, ONTARIO CANADA

THESE DRAWINGS AND SPECIFICATIONS ARE THE PROPERTY OF EDAC INC.,AND SHALL NOT BE REPRODUCED, OR COPIED OR USED AS THE BASIS FOR THE MANUFACTURE OR SALE OF APPARATUS WITHOUT WRITTEN PERMISSION.

| ACAD REFERENCE NO. | 346-ENG-MASTER   |
|--------------------|------------------|
| DRAWN: J.LEE       | DATE: APR. 22/09 |
| CHECKED:           | DATE:            |
| SCALE: 1:1         | SHEET 1 OF 2     |
| DRAWING NUMBER     | ISSUE            |