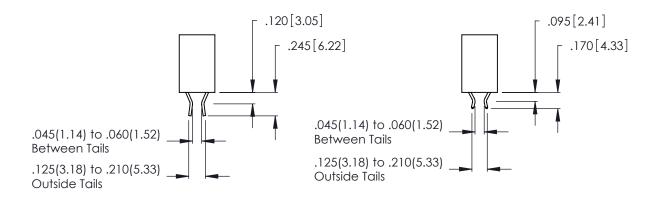

## 346/396 SERIES CARD EDGE CONNECTOR CONTACT CODE 555,556,558,559,560 DIMENSIONS

YOUR CONNECTION TO QUALITY & SERVICE

**EDAC INC** TORONTO, ONTARIO CANADA

THESE DRAWINGS AND SPECIFICATIONS ARE THE PROPERTY OF EDAC INC.,AND SHALL NOT BE REPRODUCED, OR COPIED OR USED AS THE BASIS FOR THE MANUFACTURE OR SALE OF APPARATUS WITHOUT WRITTEN PERMISSION.

<u>Contact Dimensions:</u>
556-Extender Board Bend (Code 520 Contacts)
See Sheet 2 for Contact Code 555, 556, 558, 559, 560 Dimensions

- INSULATOR MATERIAL: THERMOPLASTIC POLYESTER, UL 94V-0 CONTACT MATERIAL; COPPER, NICKEL, TIN\_ALLOY CA-725
- CONTACT PLATING: GOLD ON THE MATING AREA, TIN-LEAD ON THE CONTACT TAILS, NICKEL UNDERPLATE