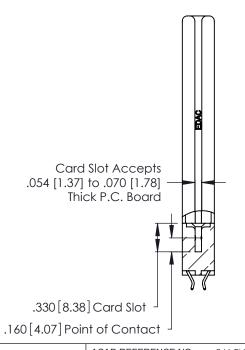

THIS IS A C.A.D. GENERATED DRAWING DO NOT MAKE MANUAL REVISIONS TO MASTER.

Contact Code 556

ISSUE NUMBER

ORIGINAL

1

**Contact Code 555** 

INSULATOR MATERIAL: THERMOPLASTIC POLYESTER, UL 94V-0 CONTACT MATERIAL; COPPER, NICKEL, TIN ALLOY CA-725 CONTACT PLATING: GOLD ON THE MATING AREA, TIN-LEAD ON THE CONTACT TAILS, NICKEL UNDERPLATE

## 346/396 SERIES CARD EDGE CONNECTOR CONTACT CODE 555,556,558,559,560 DIMENSIONS

YOUR CONNECTION TO QUALITY & SERVICE

**EDAC INC** TORONTO, ONTARIO CANADA

THESE DRAWINGS AND SPECIFICATIONS ARE THE PROPERTY OF EDAC INC.,AND SHALL NOT BE REPRODUCED, OR COPIED OR USED AS THE BASIS FOR THE MANUFACTURE OR SALE OF APPARATUS WITHOUT WRITTEN PERMISSION.