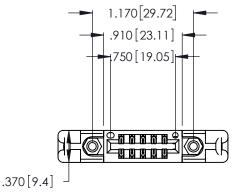

<u>Contact Dimensions:</u>
556-Extender Board Bend (Code 520 Contacts)
See Sheet 2 for Contact Code 555, 556, 558, 559, 560 Dimensions

- INSULATOR MATERIAL: THERMOPLASTIC POLYESTER, UL 94V-0 CONTACT MATERIAL; COPPER, NICKEL, TIN\_ALLOY CA-725
- CONTACT PLATING: GOLD ON THE MATING AREA, TIN-LEAD ON THE CONTACT TAILS, NICKEL UNDERPLATE

THIS IS A C.A.D. GENERATED DRAWING DO NOT MAKE MANUAL REVISIONS TO MASTER.

ISSUE NUMBER ORIGINAL 1

| 346/396 SERIES CARD EDGE CONNECTOR |
|------------------------------------|
| PART NUMBER: 346-012-556-258       |