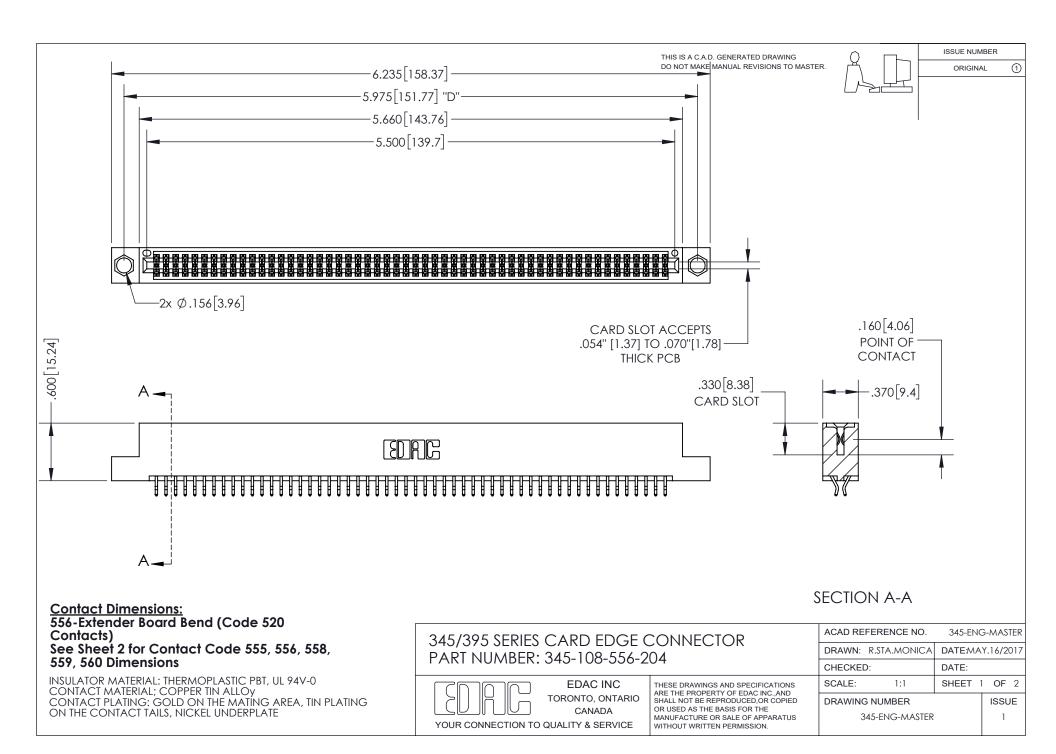

ISSUE NUMBER ORIGINAL

1

**Contact Code 558** 

**Contact Code 559** 

Contact Code 560

- INSULATOR MATERIAL: THERMOPLASTIC POLYESTER, UL 94V-0
- DAP MATERIAL AVAILABLE UPON REQUEST
- CONTACT MATERIAL; COPPER ALLOY

CONTACT PLATING: GOLD ON THE MATING AREA, TIN PLATING ON THE CONTACT TAILS, NICKEL UNDERPLATE

\*FOR ALL OTHER SPECIFICATIONS REFER TO SHEET 3\*