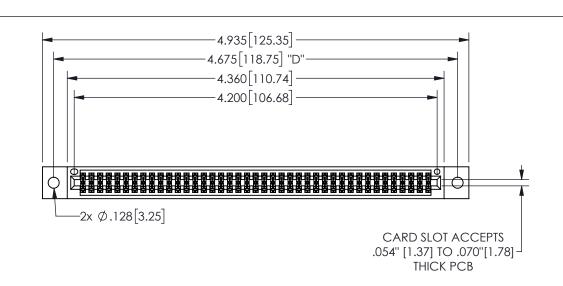

345/395 SERIES CARD EDGE CONNECTOR PART NUMBER: 345-082-541-802

YOUR CONNECTION TO QUALITY & SERVICE

**EDAC INC** TORONTO, ONTARIO CANADA

THESE DRAWINGS AND SPECIFICATIONS ARE THE PROPERTY OF EDAC INC.,AND SHALL NOT BE REPRODUCED, OR COPIED OR USED AS THE BASIS FOR THE MANUFACTURE OR SALE OF APPARATUS WITHOUT WRITTEN PERMISSION.

| ACAD REFERENCE NO. |              | 345-ENG-MASTER |           |
|--------------------|--------------|----------------|-----------|
| DRAWN:             | R.STA.MONICA | DATE:MA        | Y.16/2017 |
| CHECKED:           |              | DATE:          |           |
| SCALE:             | NTS          | SHEET          | OF 2      |
| DRAWING            | NUMBER       |                | ISSUE     |
| 345-FNG-MASTER     |              |                | 1 1       |