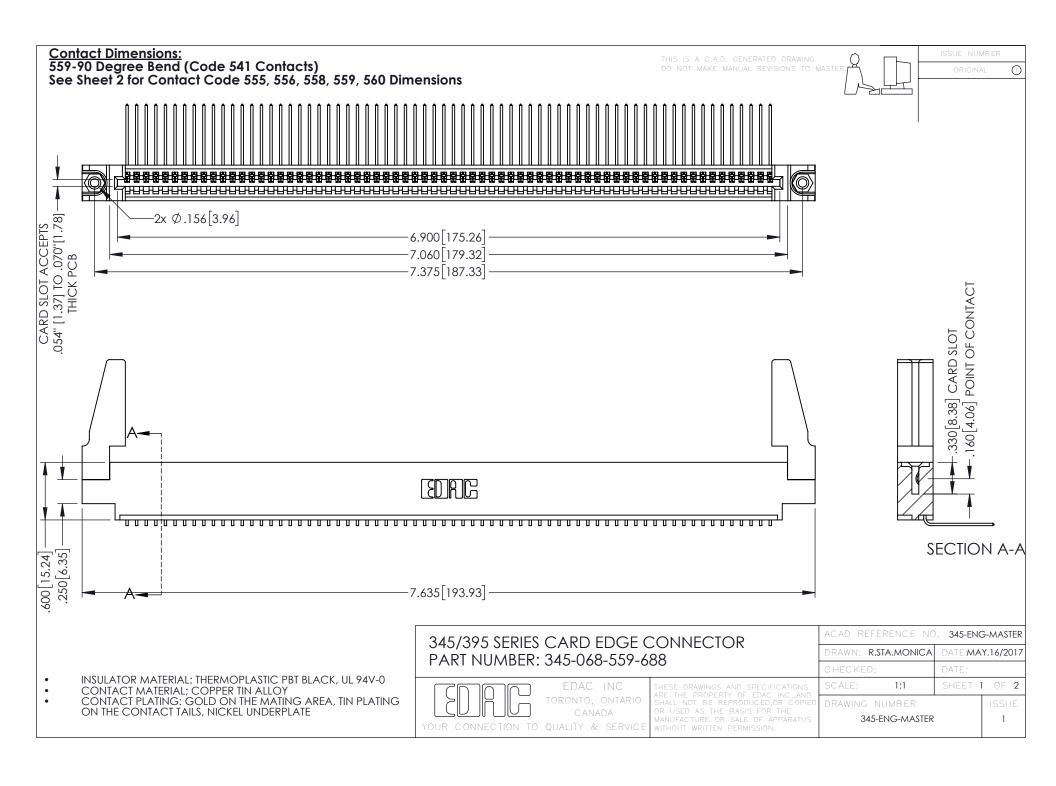

345/395 SERIES CARD EDGE CONNECTOR CONTACT CODE 555,556,558,559,560 DIMENSIONS

YOUR CONNECTION TO QUALITY & SERVICE

|      | ACAD REFERENCE NO. 345-ENG-MASTER |                  |
|------|-----------------------------------|------------------|
| S    | DRAWN: R.STA.MONICA               | DATE:MAY.16/2017 |
|      | CHECKED:                          | DATE:            |
| J ** | SCALE: 1:1                        | SHEET 2 OF 2     |
| ED   | DRAWING NUMBER                    | ISSUE            |

345-ENG-MASTER