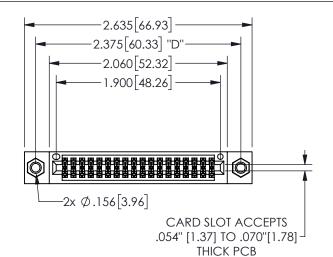

THIS IS A C.A.D. GENERATED DRAWING DO NOT MAKE MANUAL REVISIONS TO MASTER.

ISSUE NUMBER

ORIGINAL

<u>Contact Dimensions:</u> 544-Wire Wrap .050x.025(1.27x0.64) - Tail LG=.750(19.05)

.100 (2.54) Contact Spacing x .200 (5.08) Row Spacing

## 345/395 SERIES CARD EDGE CONNECTOR PART NUMBER: 345-036-544-207

YOUR CONNECTION TO QUALITY & SERVICE

**EDAC INC** TORONTO, ONTARIO CANADA

THESE DRAWINGS AND SPECIFICATIONS ARE THE PROPERTY OF EDAC INC.,AND SHALL NOT BE REPRODUCED,OR COPIED OR USED AS THE BASIS FOR THE MANUFACTURE OR SALE OF APPARATUS WITHOUT WRITTEN PERMISSION.

| OLOHOIT/T/          |                 |  |  |
|---------------------|-----------------|--|--|
| ACAD REFERENCE NO.  | 345-ENG-MASTER  |  |  |
| DRAWN: R.STA.MONICA | DATEMAY.16/2017 |  |  |
| CHECKED:            | DATE:           |  |  |
| SCALE: NTS          | SHEET 1 OF 2    |  |  |
| DRAWING NUMBER      | ISSUE           |  |  |
| 345-ENG-MASTER      | 1               |  |  |
|                     |                 |  |  |