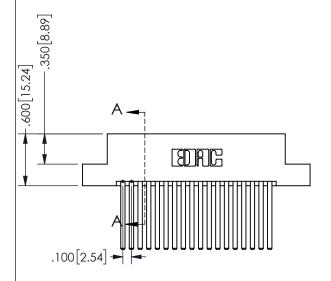

THIS IS A C.A.D. GENERATED DRAWING DO NOT MAKE MANUAL REVISIONS TO MASTER.

ISSUE NUMBER

ORIGINAL

<u>Contact Dimensions:</u> 544-Wire Wrap .050x.025(1.27x0.64) - Tail LG=.750(19.05)

.100 (2.54) Contact Spacing x .200 (5.08) Row Spacing

## 345/395 SERIES CARD EDGE CONNECTOR PART NUMBER: 345-036-544-207

YOUR CONNECTION TO QUALITY & SERVICE

**EDAC INC** TORONTO, ONTARIO CANADA

THESE DRAWINGS AND SPECIFICATIONS ARE THE PROPERTY OF EDAC INC.,AND SHALL NOT BE REPRODUCED,OR COPIED OR USED AS THE BASIS FOR THE MANUFACTURE OR SALE OF APPARATUS WITHOUT WRITTEN PERMISSION.

| OLOHOIT/T/          |                 |  |  |
|---------------------|-----------------|--|--|
| ACAD REFERENCE NO.  | 345-ENG-MASTER  |  |  |
| DRAWN: R.STA.MONICA | DATEMAY.16/2017 |  |  |
| CHECKED:            | DATE:           |  |  |
| SCALE: NTS          | SHEET 1 OF 2    |  |  |
| DRAWING NUMBER      | ISSUE           |  |  |
| 345-ENG-MASTER      | 1               |  |  |
|                     |                 |  |  |