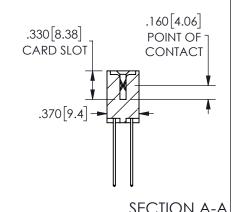

ORIGINAL 1

ISSUE NUMBER

**Contact Code 558** 

Contact Code 559

Contact Code 560

INSULATOR MATERIAL: THERMOPLASTIC POLYESTER, UL 94V-0 DAP MATERIAL AVAILABLE UPON REQUEST

CONTACT MATERIAL; COPPER ALLOY CONTACT PLATING: GOLD ON THE MATING AREA, TIN PLATING ON THE CONTACT TAILS, NICKEL UNDERPLATE

345/395 SERIES CARD EDGE CONNECTOR CONTACT CODE 555,556,558,559,560 DIMENSIONS

YOUR CONNECTION TO QUALITY & SERVICE

**EDAC INC** TORONTO, ONTARIO CANADA

THESE DRAWINGS AND SPECIFICATIONS ARE THE PROPERTY OF EDAC INC.,AND SHALL NOT BE REPRODUCED, OR COPIED OR USED AS THE BASIS FOR THE MANUFACTURE OR SALE OF APPARATUS WITHOUT WRITTEN PERMISSION.

|  | ACAD REFERENCE NO.  | 345-ENG-MASTER   |        |  |
|--|---------------------|------------------|--------|--|
|  | DRAWN: R.STA.MONICA | DATE:MAY.16/2017 |        |  |
|  | CHECKED:            | DATE:            |        |  |
|  | SCALE: 1:1          | SHEET            | 2 OF 2 |  |
|  | DRAWING NUMBER      |                  | ISSUE  |  |
|  | 345-ENG-MASTER      |                  | 1      |  |