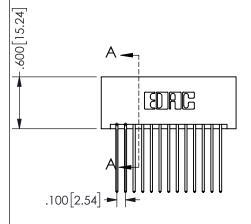

THIS IS A C.A.D. GENERATED DRAWING DO NOT MAKE MANUAL REVISIONS TO MASTER.

ISSUE NUMBER

.160[4.06]

POINT OF

CONTACT

ORIGINAL

1

<u>Contact Dimensions:</u>
541-Wire Wrap .025 Sq.(0.64 Sq.) - Tail LG=.750(19.05)
.100 (2.54) Contact Spacing x .200 (5.08) Row Spacing

ISSUE NUMBER ORIGINAL

1

**Contact Code 558** 

Contact Code 559

**Contact Code 560** 

INSULATOR MATERIAL: THERMOPLASTIC POLYESTER, UL 94V-0 DAP MATERIAL AVAILABLE UPON REQUEST

CONTACT MATERIAL; COPPER ALLOY CONTACT PLATING: GOLD ON THE MATING AREA, TIN PLATING ON THE CONTACT TAILS, NICKEL UNDERPLATE