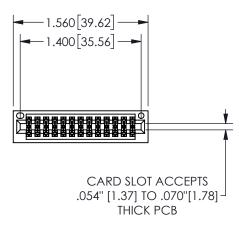

## SECTION A-A

.330[8.38]

CARD SLOT

.370 [9.4]

| 345/395 SERIES CARD EDGE CONNECTOR |
|------------------------------------|
| PART NUMBER: 345-026-541-201       |

YOUR CONNECTION TO QUALITY & SERVICE

**EDAC INC** TORONTO, ONTARIO CANADA