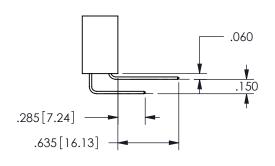

THIS IS A C.A.D. GENERATED DRAWING DO NOT MAKE MANUAL REVISIONS TO MASTER.

ISSUE NUMBER

.160[4.06]

POINT OF

CONTACT

ORIGINAL

1

<u>Contact Dimensions:</u>
541-Wire Wrap .025 Sq.(0.64 Sq.) - Tail LG=.750(19.05)
.100 (2.54) Contact Spacing x .200 (5.08) Row Spacing

## SECTION A-A

.330[8.38]

CARD SLOT

.370 [9.4]

| 345/395 SERIES CARD EDGE CONNECTOR |
|------------------------------------|
| PART NUMBER: 345-026-541-201       |

YOUR CONNECTION TO QUALITY & SERVICE

**EDAC INC** TORONTO, ONTARIO CANADA