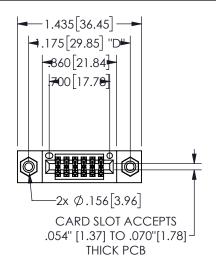

## 345/395 SERIES CARD EDGE CONNECTOR PART NUMBER: 345-012-556-808

YOUR CONNECTION TO QUALITY & SERVICE

**EDAC INC** TORONTO, ONTARIO CANADA

THESE DRAWINGS AND SPECIFICATIONS ARE THE PROPERTY OF EDAC INC.,AND SHALL NOT BE REPRODUCED, OR COPIED OR USED AS THE BASIS FOR THE MANUFACTURE OR SALE OF APPARATUS WITHOUT WRITTEN PERMISSION.

| SECTION A-A         |                  |
|---------------------|------------------|
| ACAD REFERENCE NO.  | 345-ENG-MASTER   |
| DRAWN: R.STA.MONICA | DATE:MAY.16/2017 |
| CHECKED:            | DATE:            |
| SCALE: NTS          | SHEET 1 OF 2     |
| DRAWING NUMBER      | ISSUE            |
| 345-ENG-MASTER      | 1                |