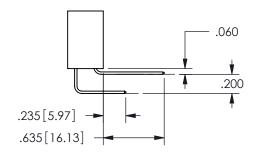

## <u>Contact Dimensions:</u> 556-Extender Board Bend (Code 520 Contacts) See Sheet 2 for Contact Code 555, 556, 558, 559, 560 **Dimensions**

.160 4.06 .330[8.38] POINT OF CARD SLOT CONTACT

ISSUE NUMBER ORIGINAL

1

**Contact Code 558** 

Contact Code 559

**Contact Code 560** 

INSULATOR MATERIAL: THERMOPLASTIC POLYESTER, UL 94V-0

DAP MATERIAL AVAILABLE UPON REQUEST

CONTACT MATERIAL; COPPER ALLOY CONTACT PLATING: GOLD ON THE MATING AREA, TIN PLATING ON THE CONTACT TAILS, NICKEL UNDERPLATE

345/395 SERIES CARD EDGE CONNECTOR CONTACT CODE 555,556,558,559,560 DIMENSIONS

YOUR CONNECTION TO QUALITY & SERVICE

**EDAC INC** TORONTO, ONTARIO CANADA

THESE DRAWINGS AND SPECIFICATIONS ARE THE PROPERTY OF EDAC INC.,AND SHALL NOT BE REPRODUCED, OR COPIED OR USED AS THE BASIS FOR THE MANUFACTURE OR SALE OF APPARATUS WITHOUT WRITTEN PERMISSION.

| ACAD REFERENCE NO.  | 345-ENG-MASTER   |
|---------------------|------------------|
| DRAWN: R.STA.MONICA | DATE:MAY.16/2017 |
| CHECKED:            | DATE:            |
| SCALE: 1:1          | SHEET 2 OF 2     |
| DRAWING NUMBER      | ISSUE            |
| 345-FNG-MASTER      | 1                |