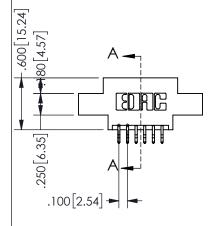

## 345/395 SERIES CARD EDGE CONNECTOR PART NUMBER: 345-012-556-808

YOUR CONNECTION TO QUALITY & SERVICE

**EDAC INC** TORONTO, ONTARIO CANADA

THESE DRAWINGS AND SPECIFICATIONS ARE THE PROPERTY OF EDAC INC.,AND SHALL NOT BE REPRODUCED, OR COPIED OR USED AS THE BASIS FOR THE MANUFACTURE OR SALE OF APPARATUS WITHOUT WRITTEN PERMISSION.

| SECTION A-A         |                  |
|---------------------|------------------|
| ACAD REFERENCE NO.  | 345-ENG-MASTER   |
| DRAWN: R.STA.MONICA | DATE:MAY.16/2017 |
| CHECKED:            | DATE:            |
| SCALE: NTS          | SHEET 1 OF 2     |
| DRAWING NUMBER      | ISSUE            |
| 345-ENG-MASTER      | 1                |