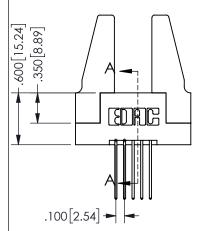

## <u>Contact Dimensions:</u> 542-Wire Wrap .025 Sq.(0.64 Sq.) - Tail LG=.645(16.38) .100 (2.54) Contact Spacing x .200 (5.08) Row Spacing

345/395 SERIES CARD EDGE CONNECTOR PART NUMBER: 345-010-542-288