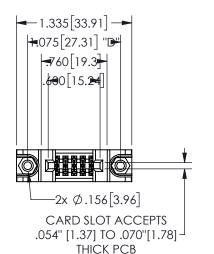

## <u>Contact Dimensions:</u> 542-Wire Wrap .025 Sq.(0.64 Sq.) - Tail LG=.645(16.38) .100 (2.54) Contact Spacing x .200 (5.08) Row Spacing

345/395 SERIES CARD EDGE CONNECTOR PART NUMBER: 345-010-542-288