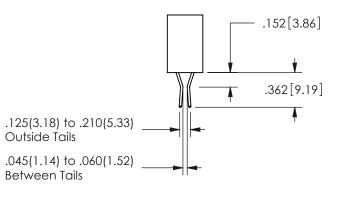

.160 4.06 .330[8.38] POINT OF CARD SLOT CONTACT .370 [9.4] .150 [3.81] CECTIONIA A

ISSUE NUMBER ORIGINAL

1

**Contact Code 558** 

Contact Code 559

**Contact Code 560** 

INSULATOR MATERIAL: THERMOPLASTIC POLYESTER, UL 94V-0

DAP MATERIAL AVAILABLE UPON REQUEST

CONTACT MATERIAL; COPPER ALLOY CONTACT PLATING: GOLD ON THE MATING AREA, TIN PLATING ON THE CONTACT TAILS, NICKEL UNDERPLATE

345/395 SERIES CARD EDGE CONNECTOR CONTACT CODE 555,556,558,559,560 DIMENSIONS