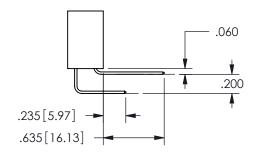

.160 4.06 .330[8.38] POINT OF CARD SLOT CONTACT .370 [9.4] .150 [3.81] CECTIONIA A

ISSUE NUMBER ORIGINAL

1

**Contact Code 558** 

Contact Code 559

**Contact Code 560** 

INSULATOR MATERIAL: THERMOPLASTIC POLYESTER, UL 94V-0

DAP MATERIAL AVAILABLE UPON REQUEST

CONTACT MATERIAL; COPPER ALLOY CONTACT PLATING: GOLD ON THE MATING AREA, TIN PLATING ON THE CONTACT TAILS, NICKEL UNDERPLATE

345/395 SERIES CARD EDGE CONNECTOR CONTACT CODE 555,556,558,559,560 DIMENSIONS