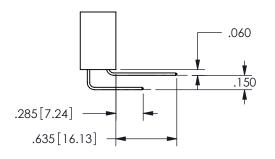

.160 4.06 .330[8.38] POINT OF CARD SLOT CONTACT .370 [9.4] .150 [3.81] CECTIONIA A

ISSUE NUMBER ORIGINAL

1

**Contact Code 558** 

Contact Code 559

**Contact Code 560** 

INSULATOR MATERIAL: THERMOPLASTIC POLYESTER, UL 94V-0

DAP MATERIAL AVAILABLE UPON REQUEST

CONTACT MATERIAL; COPPER ALLOY CONTACT PLATING: GOLD ON THE MATING AREA, TIN PLATING ON THE CONTACT TAILS, NICKEL UNDERPLATE

345/395 SERIES CARD EDGE CONNECTOR CONTACT CODE 555,556,558,559,560 DIMENSIONS