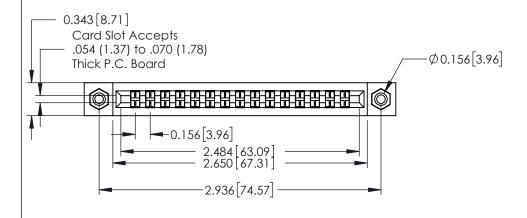

## **Contact Detail**

420-P.C. Tail .046x.015(1.17x0.38) - Tail LG.=.213(5.41) .156 [3.96] Contact Spacing with Single Centreline Row

THIS IS A C.A.D. GENERATED DRAWING DO NOT MAKE MANUAL REVISIONS TO MASTER.

**See Accompanying Pages for: Mounting Options** 

0.295 [7.49] Card Slot 0.165[4.19] Point of Contact