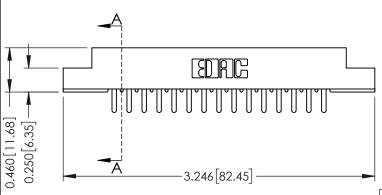

**Mounting Option** 

108-#4-40 Unified Threaded Inserts

## **Contact Detail**

420-P.C. Tail .046x.015(1.17x0.38) - Tail LG.=.213(5.41) .156 [3.96] Contact Spacing with Single Centreline Row

THIS IS A C.A.D. GENERATED DRAWING DO NOT MAKE MANUAL REVISIONS TO MASTER.



ISSUE NUMBER

ORIGINAL





306 / 316 / 356 Card Edge Connector Part Number: 316-015-420-108

YOUR CONNECTION TO QUALITY & SERVICE

**EDAC INC** TORONTO, ONTARIO CANADA

THESE DRAWINGS AND SPECIFICATIONS ARE THE PROPERTY OF EDAC INC., AND SHALL NOT BE REPRODUCED, OR COPIED OR USED AS THE BASIS FOR THE MANUFACTURE OR SALE OF APPARATUS WITHOUT WRITTEN PERMISSION.

| ACAD REFERENCE NO. | 306 ENG MASTER    |
|--------------------|-------------------|
| DRAWN: J.LEE       | DATE: SEPT. 14/09 |
| CHECKED:           | DATE:             |
| SCALE: NTS         | SHEET 1 OF 2      |
| DRAWING NUMBER     | ISSUE             |
| 306 Assembly       | 1                 |

**See Accompanying Pages for: Mounting Options** 

0.295 [7.49] Card Slot 0.165[4.19] Point of Contact