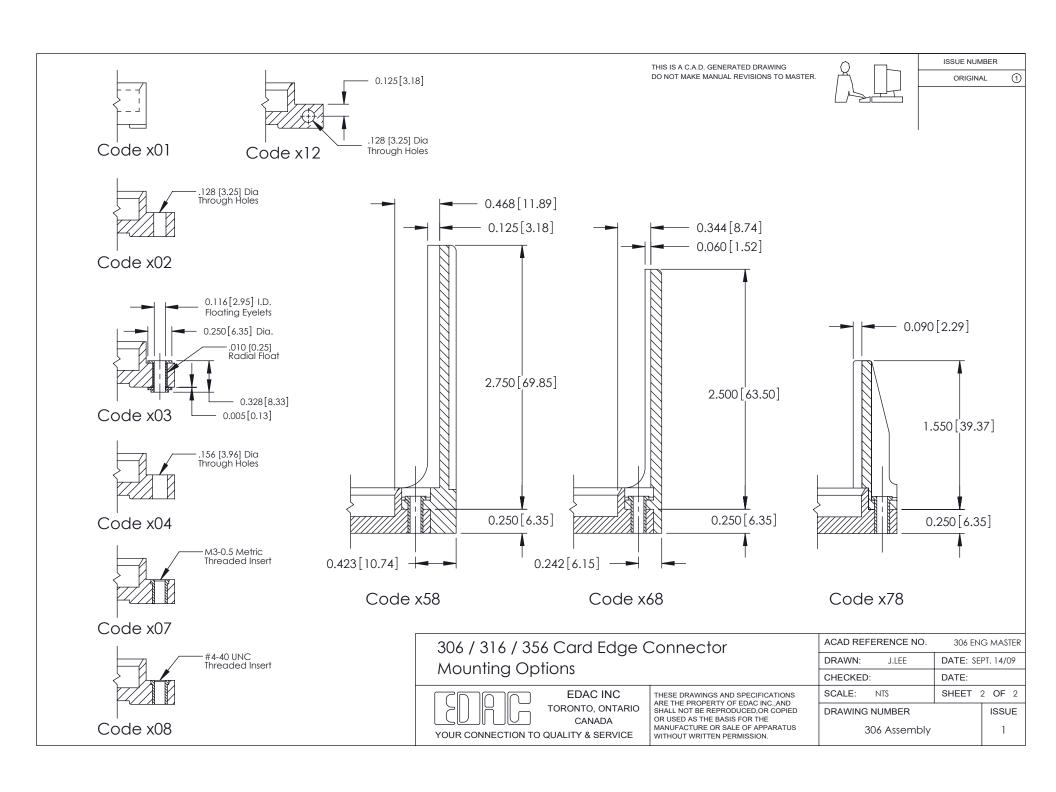

NUAL REVISIONS TO MASTER.



ISSUE NUMBER

ORIGINAL





306 / 316 / 356 Card Edge Connector Part Number: 316-015-420-108

YOUR CONNECTION TO QUALITY & SERVICE

**EDAC INC** TORONTO, ONTARIO CANADA

THESE DRAWINGS AND SPECIFICATIONS ARE THE PROPERTY OF EDAC INC., AND SHALL NOT BE REPRODUCED, OR COPIED OR USED AS THE BASIS FOR THE MANUFACTURE OR SALE OF APPARATUS WITHOUT WRITTEN PERMISSION.

| ACAD REFERENCE NO. | 306 ENG MASTER    |
|--------------------|-------------------|
| DRAWN: J.LEE       | DATE: SEPT. 14/09 |
| CHECKED:           | DATE:             |
| SCALE: NTS         | SHEET 1 OF 2      |
| DRAWING NUMBER     | ISSUE             |
| 306 Assembly       | 1                 |

**See Accompanying Pages for: Mounting Options** 

0.295 [7.49] Card Slot 0.165[4.19] Point of Contact