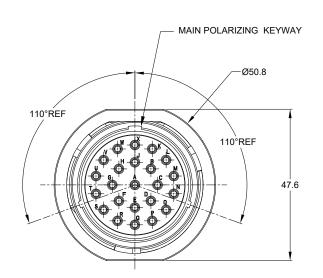

7. RECEPTACLE IS SUPPLIED WITH DUST CAP.

Ø40.1

1 11/16-18 UNEF THREAD

(A2)

42.1±0.5

10.7

\_1 11/16-12 UN THREAD

| 1) All dimensions are in metric(mm).                            |                                     |                                                                                                |                                     |   |
|-----------------------------------------------------------------|-------------------------------------|------------------------------------------------------------------------------------------------|-------------------------------------|---|
| 2) Tolerances are as follows:  1 PL DEC ±0.30   Fractions ±1/64 | DRAWN:                              | LYNCH.PAN                                                                                      | 03/DEC/22                           |   |
| 2 PL DEC ±0.15 Angles ±1° 3 PL DEC ±0.08                        | CHECKED:                            | SULLEN.ZHANG                                                                                   | 03/DEC/22                           |   |
| 3) Note reference = 🗴                                           | ENGINEER:                           |                                                                                                |                                     |   |
| MATERIAL SPECIFICATIONS:                                        | APPROVAL:                           | TOMMYXIE                                                                                       | 05/DEC/22                           | ŀ |
| WEIGHT: 50.6q                                                   | CUSTOMER:                           |                                                                                                |                                     |   |
| PROCESS SPECIFICATIONS:                                         |                                     | NG IS SUPPLIED FO                                                                              |                                     |   |
| PROCESS SPECIFICATIONS:                                         | SHOWN HER<br>THE AMPHE<br>OF REPROD | IONS AND PERFOR<br>REON ARE THE PRO<br>NOL CORPORATION<br>UCTION ARE IMPLI<br>S ARE SUBJECT TO | PERTY OF<br>N. NO RIGHTS<br>ED. ALL | 8 |
| NEXT ASS'Y:                                                     |                                     | IRING VARIATIONS                                                                               |                                     | s |

Sine Systems - www.amphenol-sine.com 44724 Morley Drive Clinton Township, MI 48036 23POS,RECEPTACLE,PIN,24SZ, THIN WIRE SEAL, WTA, AHDP

THREADED ADAPTER

- GRAY

SCALE: NONE DURAMATE SHEET 1 OF 1

23POS,RECEPTACLE,PIN,24SZ,THIN WIRE SEAL,WTA,AHDP