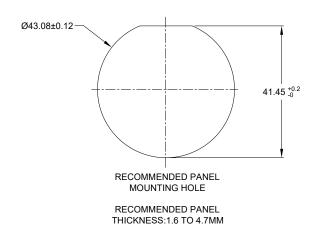

7. RECEPTACLE IS SUPPLIED WITH DUST CAP.

Ø40.1

1 11/16-18 UNEF THREAD

(A2)

42.1±0.5

10.7

\_1 11/16-12 UN THREAD

| 1) All dimensions are in metric(mm).                            |                                     |                                                                                                |                                     |   |
|-----------------------------------------------------------------|-------------------------------------|------------------------------------------------------------------------------------------------|-------------------------------------|---|
| 2) Tolerances are as follows:  1 PL DEC ±0.30   Fractions ±1/64 | DRAWN:                              | LYNCH.PAN                                                                                      | 03/DEC/22                           |   |
| 2 PL DEC ±0.15 Angles ±1° 3 PL DEC ±0.08                        | CHECKED:                            | SULLEN.ZHANG                                                                                   | 03/DEC/22                           |   |
| 3) Note reference = 🗴                                           | ENGINEER:                           |                                                                                                |                                     |   |
| MATERIAL SPECIFICATIONS:                                        | APPROVAL:                           | TOMMYXIE                                                                                       | 05/DEC/22                           | ŀ |
| WEIGHT: 50.6q                                                   | CUSTOMER:                           |                                                                                                |                                     |   |
| PROCESS SPECIFICATIONS:                                         |                                     | NG IS SUPPLIED FO                                                                              |                                     |   |
| PROCESS SPECIFICATIONS:                                         | SHOWN HER<br>THE AMPHE<br>OF REPROD | IONS AND PERFOR<br>REON ARE THE PRO<br>NOL CORPORATION<br>UCTION ARE IMPLI<br>S ARE SUBJECT TO | PERTY OF<br>N. NO RIGHTS<br>ED. ALL | 8 |
| NEXT ASS'Y:                                                     |                                     | IRING VARIATIONS                                                                               |                                     | s |