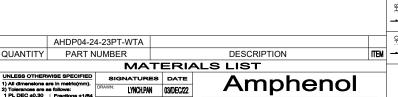

.
- 3.4 MOISTURE RESISTANCE:

IP68(IM OF WATER FOR A PERIOD OF 24 HOURS, MATED CONDITION);

IP69K(MATED CONDITION)

- 3.5 MATING CYCLE DURABILITY: 100 CYCLES
- 3.6 RoHS COMPLIANT
- 4. MATING PART: AHDP06-24-23S\* (\* = SEAL TYPE)
- 5. ALL DIMENSIONS ARE FOR REFERENCE USE ONLY.

## 6 CONTACT SIZE AND WIRE RANGE:

| CONTACT | MIN.INSUL          | MAX.INSUL          | WIRE RANGE               | CURRENT |
|---------|--------------------|--------------------|--------------------------|---------|
| SIZE    | O.D                | O.D                | mm²                      | RATING  |
| 16      | 2.23mm<br>(.088in) | 2.69mm<br>(.106in) | 14-20AWG<br>(2.0-0.5mm²) | 13 AMPS |

7. RECEPTACLE IS SUPPLIED WITH DUST CAP.



Ø40.1

1 11/16-18 UNEF THREAD

(A2)

42.1±0.5

10.7

\_1 11/16-12 UN THREAD



| 1) All dimensions are in metric(mm).                            |                                     |                                                                                                |                                     |   |
|-----------------------------------------------------------------|-------------------------------------|------------------------------------------------------------------------------------------------|-------------------------------------|---|
| 2) Tolerances are as follows:  1 PL DEC ±0.30   Fractions ±1/64 | DRAWN:                              | LYNCH.PAN                                                                                      | 03/DEC/22                           |   |
| 2 PL DEC ±0.15 Angles ±1° 3 PL DEC ±0.08