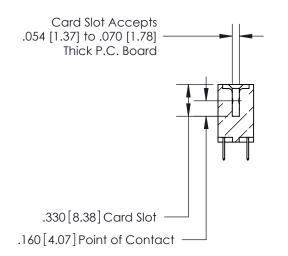

**Contact Code 560** 

INSULATOR MATERIAL: THERMOPLASTIC POLYESTER, UL 94V-0 CONTACT MATERIAL; COPPER, NICKEL, TIN ALLOY CA-725 CONTACT PLATING: GOLD ON THE MATING AREA, TIN-LEAD ON THE CONTACT TAILS, NICKEL UNDERPLATE

**Contact Code 558** 

## 846/896 SERIES HIGH TEMP CARD EDGE CONNECTOR CONTACT CODE 555,556,558,559,560 DIMENSIONS

.150 [3.81]

YOUR CONNECTION TO QUALITY & SERVICE

**Contact Code 559** 

**EDAC INC** TORONTO, ONTARIO CANADA

THESE DRAWINGS AND SPECIFICATIONS ARE THE PROPERTY OF EDAC INC.,AND SHALL NOT BE REPRODUCED, OR COPIED OR USED AS THE BASIS FOR THE MANUFACTURE OR SALE OF APPARATUS WITHOUT WRITTEN PERMISSION.