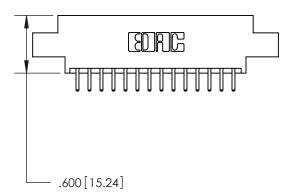

THIS IS A C.A.D. GENERATED DRAWING DO NOT MAKE MANUAL REVISIONS TO MASTER.

ACAD REFERENCE NO

846/896 SERIES HIGH TEMP CARD EDGE CONNECTOR PART NUMBER: 896-028-520-804

**EDAC INC** TORONTO, ONTARIO CANADA