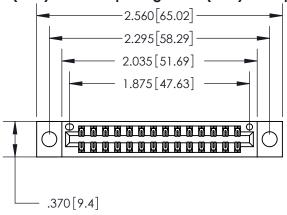

<u>Contact Dimensions:</u> 520-P.C. Tail .030x.018 (0.76x0.46) - Tail LG. = .175 (4.45) .125 (3.18) Contact Spacing x .250 (6.35) Row Spacing

INSULATOR MATERIAL: THERMOPLASTIC POLYESTER, UL 94V-0 CONTACT MATERIAL; COPPER, NICKEL, TIN ALLOY CA-725 CONTACT PLATING: GOLD ON THE MATING AREA, TIN-LEAD ON THE CONTACT TAILS, NICKEL UNDERPLATE

THIS IS A C.A.D. GENERATED DRAWING DO NOT MAKE MANUAL REVISIONS TO MASTER.

ACAD REFERENCE NO

846/896 SERIES HIGH TEMP CARD EDGE CONNECTOR PART NUMBER: 896-028-520-804

**EDAC INC** TORONTO, ONTARIO CANADA