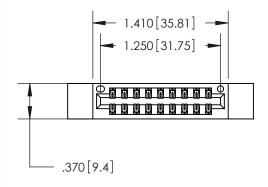

## 846/896 SERIES HIGH TEMP CARD EDGE CONNECTOR PART NUMBER: 896-018-540-812

**EDAC INC** TORONTO, ONTARIO CANADA

THESE DRAWINGS AND SPECIFICATIONS ARE THE PROPERTY OF EDAC INC.,AND SHALL NOT BE REPRODUCED, OR COPIED OR USED AS THE BASIS FOR THE MANUFACTURE OR SALE OF APPARATUS WITHOUT WRITTEN PERMISSION.

| ACAD REFERENCE NO. | 846-ENG-MASTER   |
|--------------------|------------------|
| DRAWN: J.LEE       | DATE: APR. 22/09 |
| CHECKED:           | DATE:            |
| SCALE: 1:1         | SHEET 1 OF 2     |
| DRAWING NUMBER     | ISSUE            |
| 846-ENG-MASTER     | 1                |