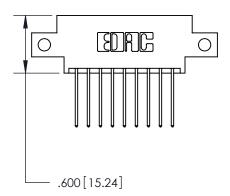

## 846/896 SERIES HIGH TEMP CARD EDGE CONNECTOR PART NUMBER: 896-018-540-812

**EDAC INC** TORONTO, ONTARIO CANADA

THESE DRAWINGS AND SPECIFICATIONS ARE THE PROPERTY OF EDAC INC.,AND SHALL NOT BE REPRODUCED, OR COPIED OR USED AS THE BASIS FOR THE MANUFACTURE OR SALE OF APPARATUS WITHOUT WRITTEN PERMISSION.

| ACAD REFERENCE NO. | 846-ENG-MASTER   |
|--------------------|------------------|
| DRAWN: J.LEE       | DATE: APR. 22/09 |
| CHECKED:           | DATE:            |
| SCALE: 1:1         | SHEET 1 OF 2     |
| DRAWING NUMBER     | ISSUE            |
| 846-ENG-MASTER     | 1                |