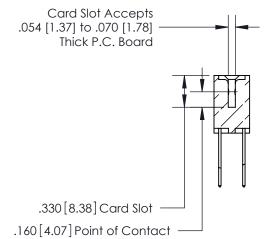

## 846/896 SERIES HIGH TEMP CARD EDGE CONNECTOR CONTACT CODE 555,556,558,559,560 DIMENSIONS

.150 [3.81]

YOUR CONNECTION TO QUALITY & SERVICE

**Contact Code 559** 

**EDAC INC** TORONTO, ONTARIO CANADA

THESE DRAWINGS AND SPECIFICATIONS ARE THE PROPERTY OF EDAC INC.,AND SHALL NOT BE REPRODUCED, OR COPIED OR USED AS THE BASIS FOR THE MANUFACTURE OR SALE OF APPARATUS WITHOUT WRITTEN PERMISSION.

| ACAD REFERENCE NO. | 846-ENG-MASTER   |
|--------------------|------------------|
| DRAWN: J.LEE       | DATE: APR. 22/09 |
| CHECKED:           | DATE:            |
| SCALE: 1:1         | SHEET 2 OF 2     |
| DRAWING NUMBER     | ISSUE            |
| 846-ENG-MASTER     | 1                |