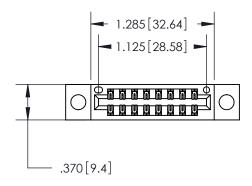

846/896 SERIES HIGH TEMP CARD EDGE CONNECTOR PART NUMBER: 896-016-522-204

**EDAC INC** TORONTO, ONTARIO CANADA

THESE DRAWINGS AND SPECIFICATIONS ARE THE PROPERTY OF EDAC INC., AND SHALL NOT BE REPRODUCED, OR COPIED OR USED AS THE BASIS FOR THE MANUFACTURE OR SALE OF APPARATUS WITHOUT WRITTEN PERMISSION.

Contact Dimensions: 522-P.C. Tail .025 Sq. (0.64 Sq.) - Tail LG. =.440 (11.18) .125 (3.18) Contact Spacing x .250 (6.35) Row Spacing

THIS IS A C.A.D. GENERATED DRAWING DO NOT MAKE MANUAL REVISIONS TO MASTER.

ISSUE NUMBER

ORIGINAL

1

- INSULATOR MATERIAL: THERMOPLASTIC POLYESTER, UL 94V-0 CONTACT MATERIAL; COPPER, NICKEL, TIN ALLOY CA-725
- CONTACT PLATING: GOLD ON THE MATING AREA, TIN-LEAD ON THE CONTACT TAILS, NICKEL UNDERPLATE