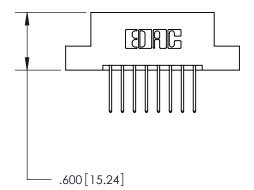

## 846/896 SERIES HIGH TEMP CARD EDGE CONNECTOR CONTACT CODE 555,556,558,559,560 DIMENSIONS

.150 [3.81]

YOUR CONNECTION TO QUALITY & SERVICE

**Contact Code 559** 

**EDAC INC** TORONTO, ONTARIO CANADA

THESE DRAWINGS AND SPECIFICATIONS ARE THE PROPERTY OF EDAC INC.,AND SHALL NOT BE REPRODUCED, OR COPIED OR USED AS THE BASIS FOR THE MANUFACTURE OR SALE OF APPARATUS WITHOUT WRITTEN PERMISSION.

| Card Slot Accepts .054 [1.37] to .070 [1.78] | <b>—</b> |
|----------------------------------------------|----------|
|                                              |          |
| .330[8.38] Card Slot —                       |          |
| .160 [4.07] Point of Contact                 |          |

THIS IS A C.A.D. GENERATED DRAWING DO NOT MAKE MANUAL REVISIONS TO MASTER.

ISSUE NUMBER

.165[4.19]

.375 [9.54]

ORIGINAL

1

.060 [1.52] .125(3.18) to .210(5.33) **Outside Tails** .125(3.18) to .210(5.33) **Outside Tails** 

**Contact Code 560** 

INSULATOR MATERIAL: THERMOPLASTIC POLYESTER, UL 94V-0 CONTACT MATERIAL; COPPER, NICKEL, TIN ALLOY CA-725 CONTACT PLATING: GOLD ON THE MATING AREA, TIN-LEAD ON THE CONTACT TAILS, NICKEL UNDERPLATE

**Contact Code 558** 