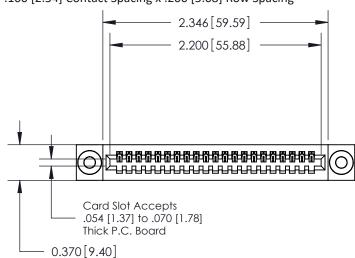

.240 [6.10] Point of Contact-

842/892 Series High Temp Card Edge Connector Part Number: 892-021-542-103

|   | ACAD REFERENCE NO | . 842 ENG MASTER |  |  |  |
|---|-------------------|------------------|--|--|--|
|   | DRAWN: J.LEE      | DATE: OCT. 06/09 |  |  |  |
|   | CHECKED:          | DATE:            |  |  |  |
|   | SCALE: NTS        | SHEET 1 OF 3     |  |  |  |
| ) | DRAWING NUMBER    | ISSUE            |  |  |  |