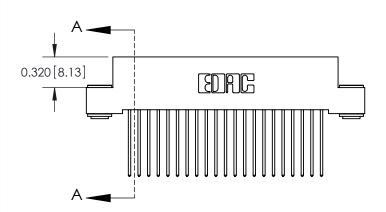

**SECTION A-A** 

842 Assembly

THIS IS A C.A.D. GENERATED DRAWING DO NOT MAKE MANUAL REVISIONS TO MASTER

ORIGINAL (1)

| 842/892 Series High Temp Card Edge Connector |                                                                 |              | ACAD REFERENCE NO. 842 ENG MASTER |          |          |  |
|----------------------------------------------|-----------------------------------------------------------------|--------------|-----------------------------------|----------|----------|--|
| Contact Bend Detail                          |                                                                 | DRAWN:       | J.LEE                             | DATE: OC | T. 06/09 |  |
|                                              |                                                                 | CHECKE       | ):                                | DATE:    |          |  |
| EDAC INC                                     | ARE THE PROPERTY OF FRACTING AND                                |              | NTS                               | SHEET :  | 2 OF 3   |  |
| TORONTO, ONTARIO                             | SHALL NOT BE REPRODUCED, OR COPIED OR USED AS THE BASIS FOR THE | DRAWING      | NUMBER                            |          | ISSUE    |  |
| YOUR CONNECTION TO QUALITY & SERVICE         | MANUFACTURE OR SALE OF APPARATUS WITHOUT WRITTEN PERMISSION.    | 842 Assembly |                                   | 1        |          |  |