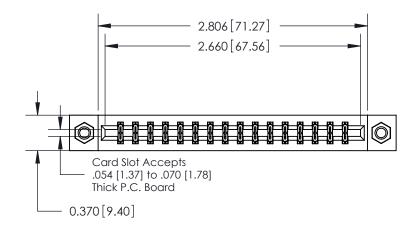

**Mounting Option** 

07-M3-0.5 Metric Threaded Inserts

ISSUE NUMBER

ORIGINAL

837/887 Series High Temp Card Edge Connector

**See Accompanying Pages for:** 

**Contact Bend Details** 

YOUR CONNECTION TO QUALITY & SERVICE

**EDAC INC** TORONTO, ONTARIO CANADA

Part Number: 887-032-555-807