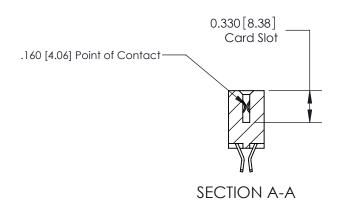

## **Contact Detail**

0.180 [4.57]

555-Extender Board Bend (Code 500 Contacts)

.156 [3.96] Contact Spacing x .200 [5.08] Row Spacing

THIS IS A C.A.D. GENERATED DRAWING DO NOT MAKE MANUAL REVISIONS TO MASTER.