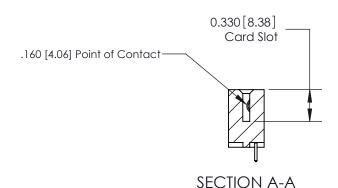

## **Contact Detail**

521-P.C. Tail .025 Sq.(0.64 Sq.) - Tail LG=.150(3.81) .156 [3.96] Contact Spacing x .200 [5.08] Row Spacing

**See Accompanying Pages for:** 

**Contact Bend Details** 

THIS IS A C.A.D. GENERATED DRAWING DO NOT MAKE MANUAL REVISIONS TO MASTER.