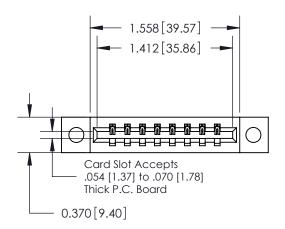

**Mounting Option** 

04-.156 (3.96) Dia. Mounting Holes

## **Contact Detail**

521-P.C. Tail .025 Sq.(0.64 Sq.) - Tail LG=.150(3.81) .156 [3.96] Contact Spacing x .200 [5.08] Row Spacing





**See Accompanying Pages for:** 

**Contact Bend Details** 

THIS IS A C.A.D. GENERATED DRAWING DO NOT MAKE MANUAL REVISIONS TO MASTER.



ISSUE NUMBER

1

ORIGINAL



| 837/887 Series High Temp Card Edge Connector |
|----------------------------------------------|
| Part Number: 887-008-521-104                 |



**EDAC INC** TORONTO, ONTARIO CANADA

THESE DRAWINGS AND SPECIFICATIONS ARE THE PROPERTY OF EDAC INC.,AND SHALL NOT BE REPRODUCED, OR COPIED OR USED AS THE BASIS FOR THE MANUFACTURE OR SALE OF APPARATUS WITHOUT WRITTEN PERMISSION.

| ACAD REFERENCE NO. | 837 ENG MASTER   |  |  |  |
|--------------------|------------------|--|--|--|
| DRAWN: J.LEE       | DATE: OCT. 06/09 |  |  |  |
| CHECKED:           | : DATE:          |  |  |  |
| SCALE: NTS         | SHEET 1 OF 2     |