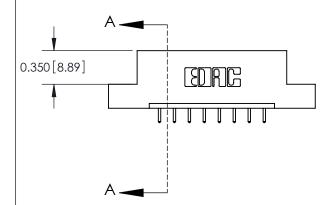

**Mounting Option** 

04-.156 (3.96) Dia. Mounting Holes

## **Contact Detail**

521-P.C. Tail .025 Sq.(0.64 Sq.) - Tail LG=.150(3.81) .156 [3.96] Contact Spacing x .200 [5.08] Row Spacing





**See Accompanying Pages for:** 

**Contact Bend Details** 

THIS IS A C.A.D. GENERATED DRAWING DO NOT MAKE MANUAL REVISIONS TO MASTER.



ISSUE NUMBER

1

ORIGINAL



| 837/887 Series High Temp Card Edge Connector |
|----------------------------------------------|
| Part Number: 887-008-521-104                 |



**EDAC INC** TORONTO, ONTARIO CANADA

THESE DRAWINGS AND SPECIFICATIONS ARE THE PROPERTY OF EDAC INC.,AND SHALL NOT BE REPRODUCED, OR COPIED OR USED AS THE BASIS FOR THE MANUFACTURE OR SALE OF APPARATUS WITHOUT WRITTEN PERMISSION.

| ACAD REFERENCE NO. | 837 ENG MASTER   |  |  |  |
|--------------------|------------------|--|--|--|
| DRAWN: J.LEE       | DATE: OCT. 06/09 |  |  |  |
| CHECKED:           | : DATE:          |  |  |  |
| SCALE: NTS         | SHEET 1 OF 2     |  |