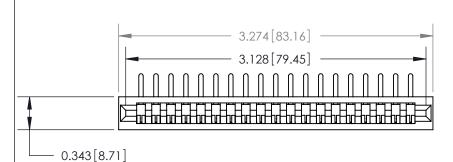

**See Accompanying Page for:** 

**Contact Bend Details** 

| 807/857 Series High Temp Card Edge Connector |  |
|----------------------------------------------|--|
| Part Number: 857-019-558-101                 |  |