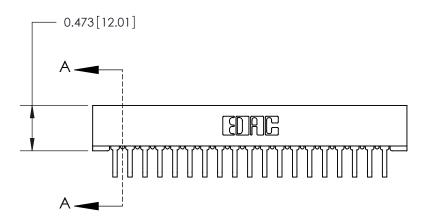

## **Contact Detail**

90 Degree Bend (Code 545 Contacts)

.156 [3.96] Contact Spacing x .200 [5.08] Row Spacing

SECTION A-A .095 [2.41] Point of Contact (Measured from bottom of Card Slot)

> Card Slot Accepts .054 [1.37] to .070 [1.78] Thick P.C. Board

**See Accompanying Page for:** 

**Contact Bend Details** 

| 807/857 Series High Temp Card Edge Connector |  |
|----------------------------------------------|--|
| Part Number: 857-019-558-101                 |  |