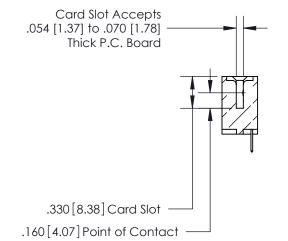

## 846/896 SERIES HIGH TEMP CARD EDGE CONNECTOR CONTACT CODE 555,556,558,559,560 DIMENSIONS

.150 [3.81]

YOUR CONNECTION TO QUALITY & SERVICE

**Contact Code 559** 

**EDAC INC** TORONTO, ONTARIO CANADA

THESE DRAWINGS AND SPECIFICATIONS ARE THE PROPERTY OF EDAC INC.,AND SHALL NOT BE REPRODUCED, OR COPIED OR USED AS THE BASIS FOR THE MANUFACTURE OR SALE OF APPARATUS WITHOUT WRITTEN PERMISSION.

**Contact Code 560** 

INSULATOR MATERIAL: THERMOPLASTIC POLYESTER, UL 94V-0 CONTACT MATERIAL; COPPER, NICKEL, TIN ALLOY CA-725 CONTACT PLATING: GOLD ON THE MATING AREA, TIN-LEAD ON THE CONTACT TAILS, NICKEL UNDERPLATE

**Contact Code 558** 