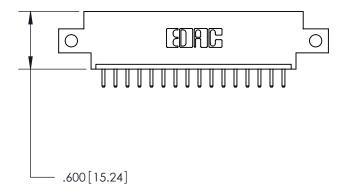

846/896 SERIES HIGH TEMP CARD EDGE CONNECTOR PART NUMBER: 846-016-520-612

**EDAC INC** TORONTO, ONTARIO CANADA

THESE DRAWINGS AND SPECIFICATIONS ARE THE PROPERTY OF EDAC INC.,AND SHALL NOT BE REPRODUCED, OR COPIED OR USED AS THE BASIS FOR THE MANUFACTURE OR SALE OF APPARATUS WITHOUT WRITTEN PERMISSION.

<u>Contact Dimensions:</u> 520-P.C. Tail .030x.018 (0.76x0.46) - Tail LG. = .175 (4.45) .125 (3.18) Contact Spacing x .250 (6.35) Row Spacing

THIS IS A C.A.D. GENERATED DRAWING DO NOT MAKE MANUAL REVISIONS TO MASTER.