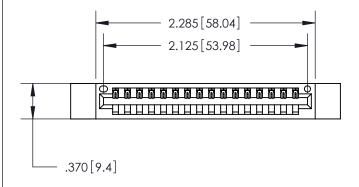

846/896 SERIES HIGH TEMP CARD EDGE CONNECTOR PART NUMBER: 846-016-520-612

**EDAC INC** TORONTO, ONTARIO CANADA

THESE DRAWINGS AND SPECIFICATIONS ARE THE PROPERTY OF EDAC INC.,AND SHALL NOT BE REPRODUCED, OR COPIED OR USED AS THE BASIS FOR THE MANUFACTURE OR SALE OF APPARATUS WITHOUT WRITTEN PERMISSION.

<u>Contact Dimensions:</u> 520-P.C. Tail .030x.018 (0.76x0.46) - Tail LG. = .175 (4.45) .125 (3.18) Contact Spacing x .250 (6.35) Row Spacing

THIS IS A C.A.D. GENERATED DRAWING DO NOT MAKE MANUAL REVISIONS TO MASTER.