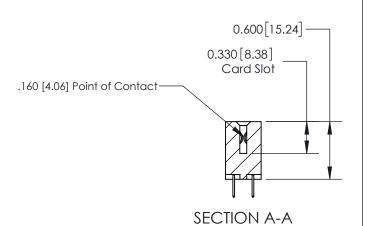

## **Contact Detail**

520-P.C. Tail .030x.018(0.76x0.46) - Tail LG=.175(4.45) .156 [3.96] Contact Spacing x .200 [5.08] Row Spacing

-3.870 [98.30] -3.560[90.42]-3.274[83.16] 3.128 [79.45] Card Slot Accepts - .054 [1.37] to .070 [1.78] Thick P.C. Board 0.370 [9.40]

Part Number: 837-038-520-802

837/887 Series High Temp Card Edge Connector

THESE DRAWINGS AND SPECIFICATIONS ARE THE PROPERTY OF EDAC INC.,AND SHALL NOT BE REPRODUCED, OR COPIED OR USED AS THE BASIS FOR THE MANUFACTURE OR SALE OF APPARATUS WITHOUT WRITTEN PERMISSION.