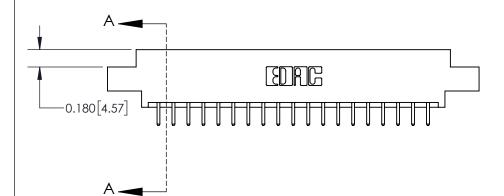

**Mounting Option** 

02-.128 (3.25) Dia. Mounting Holes

## **Contact Detail**

520-P.C. Tail .030x.018(0.76x0.46) - Tail LG=.175(4.45) .156 [3.96] Contact Spacing x .200 [5.08] Row Spacing

-3.870 [98.30] -3.560[90.42]-3.274[83.16] 3.128 [79.45] Card Slot Accepts - .054 [1.37] to .070 [1.78] Thick P.C. Board 0.370 [9.40]

THIS IS A C.A.D. GENERATED DRAWING DO NOT MAKE MANUAL REVISIONS TO MASTER.

ISSUE NUMBER

ORIGINAL

**See Accompanying Page for:** 

**Contact Bend Details** 

YOUR CONNECTION TO QUALITY & SERVICE

**EDAC INC** TORONTO, ONTARIO CANADA

Part Number: 837-038-520-802

837/887 Series High Temp Card Edge Connector

THESE DRAWINGS AND SPECIFICATIONS ARE THE PROPERTY OF EDAC INC.,AND SHALL NOT BE REPRODUCED, OR COPIED OR USED AS THE BASIS FOR THE MANUFACTURE OR SALE OF APPARATUS WITHOUT WRITTEN PERMISSION.