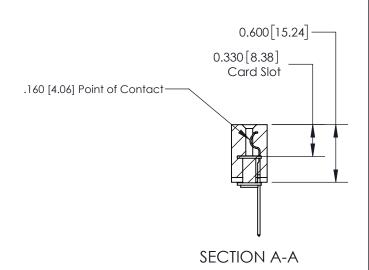

ISSUE NUMBER

ORIGINAL

1

| 837/887 Series High Temp Card Edge Connector<br>Contact Bend Detail |                                                                                                                                    | ACAD REFERENCE NO. | 837 ENG MASTER   |               |
|---------------------------------------------------------------------|------------------------------------------------------------------------------------------------------------------------------------|--------------------|------------------|---------------|
|                                                                     |                                                                                                                                    | DRAWN: J.LEE       | DATE: OCT. 06/09 |               |
|                                                                     |                                                                                                                                    | CHECKED:           | DATE:            |               |
| EDAC INC                                                            | THESE DRAWINGS AND SPECIFICATIONS ARE THE PROPERTY OF EDAC INC.,AND SHALL NOT BE REPRODUCED,OR COPIED OR USED AS THE BASIS FOR THE | SCALE: NTS         | SHEET            | 2 <b>OF</b> 2 |
| TORONTO, ONTARIO CANADA                                             |                                                                                                                                    | DRAWING NUMBER     | •                | ISSUE         |
| YOUR CONNECTION TO QUALITY & SERVICE                                | MANUFACTURE OR SALE OF APPARATUS WITHOUT WRITTEN PERMISSION.                                                                       | 837 Assembly       |                  | 1             |