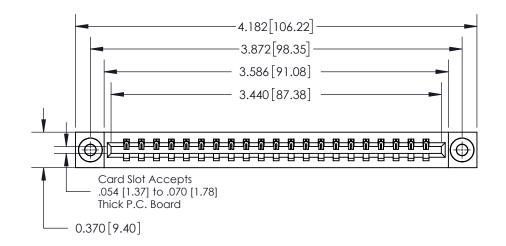

**Mounting Option** 

03-.116 (2.95) I.D. Floating Eyelets

## **Contact Detail**

540-Wire Wrap .025 Sq.(0.64 Sq.) - Tail LG=.560(14.22)

.156 [3.96] Contact Spacing x .200 [5.08] Row Spacing

THIS IS A C.A.D. GENERATED DRAWING DO NOT MAKE MANUAL REVISIONS TO MASTER.