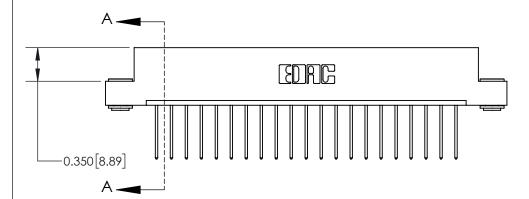

**Mounting Option** 

03-.116 (2.95) I.D. Floating Eyelets

## **Contact Detail**

540-Wire Wrap .025 Sq.(0.64 Sq.) - Tail LG=.560(14.22)

.156 [3.96] Contact Spacing x .200 [5.08] Row Spacing

THIS IS A C.A.D. GENERATED DRAWING DO NOT MAKE MANUAL REVISIONS TO MASTER.