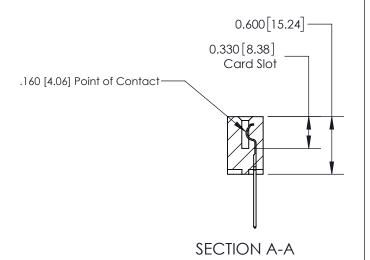

## **Contact Detail**

540-Wire Wrap .025 Sq.(0.64 Sq.) - Tail LG=.560(14.22) .156 [3.96] Contact Spacing x .200 [5.08] Row Spacing

Thick P.C. Board

0.370 [9.40]

-3.558 90.37 -3.248 [82.50] 2.962[75.23] 2.816[71.53] Card Slot Accepts .054 [1.37] to .070 [1.78]