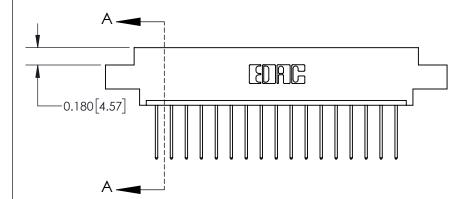

## **Contact Detail**

540-Wire Wrap .025 Sq.(0.64 Sq.) - Tail LG=.560(14.22) .156 [3.96] Contact Spacing x .200 [5.08] Row Spacing

Thick P.C. Board

0.370 [9.40]

-3.558 90.37 -3.248 [82.50] 2.962[75.23] 2.816[71.53] Card Slot Accepts .054 [1.37] to .070 [1.78]