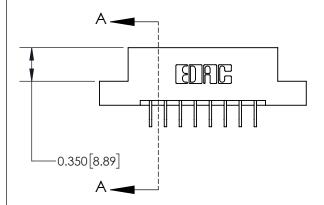

| 837/887 Series High Temp Card Edge Connector |  |
|----------------------------------------------|--|
| Part Number: 837-016-559-208                 |  |

YOUR CONNECTION TO QUALITY & SERVICE

**EDAC INC** TORONTO, ONTARIO CANADA