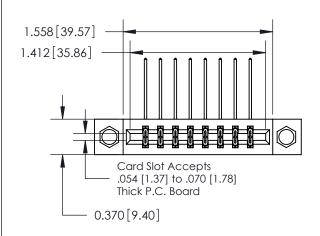

## **Mounting Option**

08-#4-40 Unified Threaded Inserts

ISSUE NUMBER 1 ORIGINAL

|                              | 0.600[15.24]              |
|------------------------------|---------------------------|
|                              | 0.330 [8.38]<br>Card Slot |
| .160 [4.06] Point of Contact |                           |
|                              |                           |
|                              | SECTION A-A               |