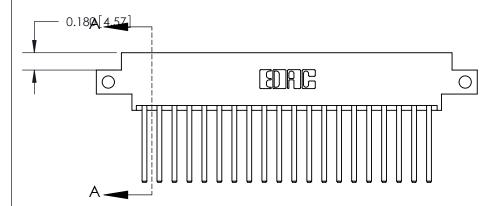

ORIGINAL (1)

ORIGINAL

| 833 Series High Temp Card Edge Connector<br>Contact Bend Detail |                                                                                                                                                              | ACAD REFERENCE NO. | 833 ENC          | MASTER        |
|-----------------------------------------------------------------|--------------------------------------------------------------------------------------------------------------------------------------------------------------|--------------------|------------------|---------------|
|                                                                 |                                                                                                                                                              | DRAWN: J.LEE       | DATE: OCT. 14/09 |               |
|                                                                 |                                                                                                                                                              | CHECKED: DATE:     |                  |               |
| EDAC INC                                                        | TORONTO, ONTARIO CANADA  ARE THE PROPERTY OF EDAC INC., AND SHALL NOT BE REPRODUCED, OR COPIED OR USED AS THE BASIS FOR THE MANUFACTURE OR SALE OF APPARATUS | SCALE: NTS         | SHEET 2          | 2 <b>OF</b> 3 |
|                                                                 |                                                                                                                                                              | DRAWING NUMBER     |                  | ISSUE         |
|                                                                 |                                                                                                                                                              | 833 Assembly       |                  | 1             |