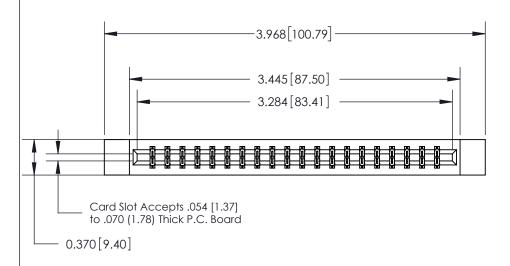

## **Contact Detail**

544-Wire Wrap .050x.025(1.27x0.64) - Tail LG=.750(19.05)

.156 [3.96] Contact Spacing x .200 [5.08] Row Spacing

THIS IS A C.A.D. GENERATED DRAWING DO NOT MAKE MANUAL REVISIONS TO MASTER.

ISSUE NUMBER ORIGINAL 1

SECTION A-A 0.388 [9.86] Card Slot .160 [4.06] Point of Contact-

## **See Accompanying Page for:**

- **Bend Detail**
- **Mounting Options**

| 833 Series High Temp Card Edge Connecto |
|-----------------------------------------|
| Part Number: 833-040-544-812            |