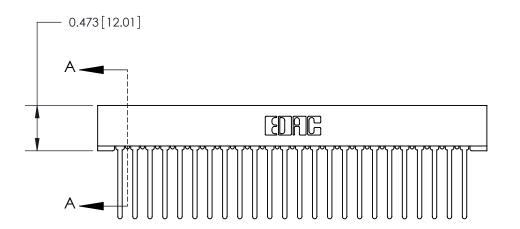

**Mounting Option** 

No Mounting Lugs

## **Contact Detail**

Wire Wrap .046x.013(1.17x0.33) - Tail LG=.708(17.98) .156 [3.96] Contact Spacing x .200 [5.08] Row Spacing

4.054 [102.97] 3.908 [99.26] - 0.343[8.71]

SECTION A-A

.095 [2.41] Point of Contact (Measured from bottom of Card Slot)

**See Accompanying Page for:** 

**Contact Bend Details** 

807/857 Series High Temp Card Edge Connector Part Number: 807-048-540-201

YOUR CONNECTION TO QUALITY & SERVICE

| ACAD REFERENCE NO. 807 ENG MASTER |                  |
|-----------------------------------|------------------|
| DRAWN: J.LEE                      | DATE: AUG. 11/09 |
| CHECKED:                          | DATE:            |
| SCALE: NTS                        | SHEET 1 OF 2     |
| DRAWING NUMBER                    | ISSUE            |

807 Assembly