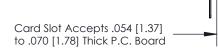

## **Contact Detail**

Wire Wrap .046x.013(1.17x0.33) - Tail LG=.708(17.98) .156 [3.96] Contact Spacing x .200 [5.08] Row Spacing

4.054 [102.97] 3.908 [99.26] - 0.343[8.71]

SECTION A-A

.095 [2.41] Point of Contact (Measured from bottom of Card Slot)