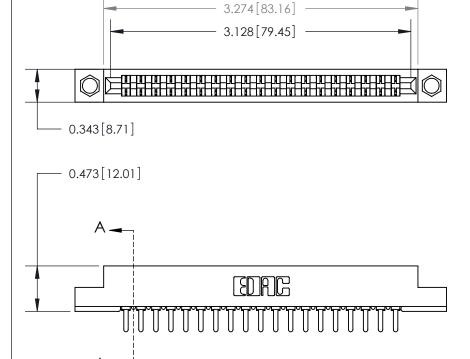

**Mounting Option** 

.156 (3.96) Dia. Mounting Holes

## **Contact Detail**

PC Tail .046x.014(1.17x0.36) - Tail LG=.213(5.41)

.156 [3.96] Contact Spacing x .200 [5.08] Row Spacing

**SECTION A-A** 

.175 [4.45] Point of Contact (Measured from bottom of Card Slot)

Card Slot Accepts .054 [1.37] to .070 [1.78] Thick P.C. Board

**See Accompanying Page for:** 

**Contact Bend Details** 

807/857 Series High Temp Card Edge Connector Part Number: 807-019-421-104

YOUR CONNECTION TO QUALITY & SERVICE