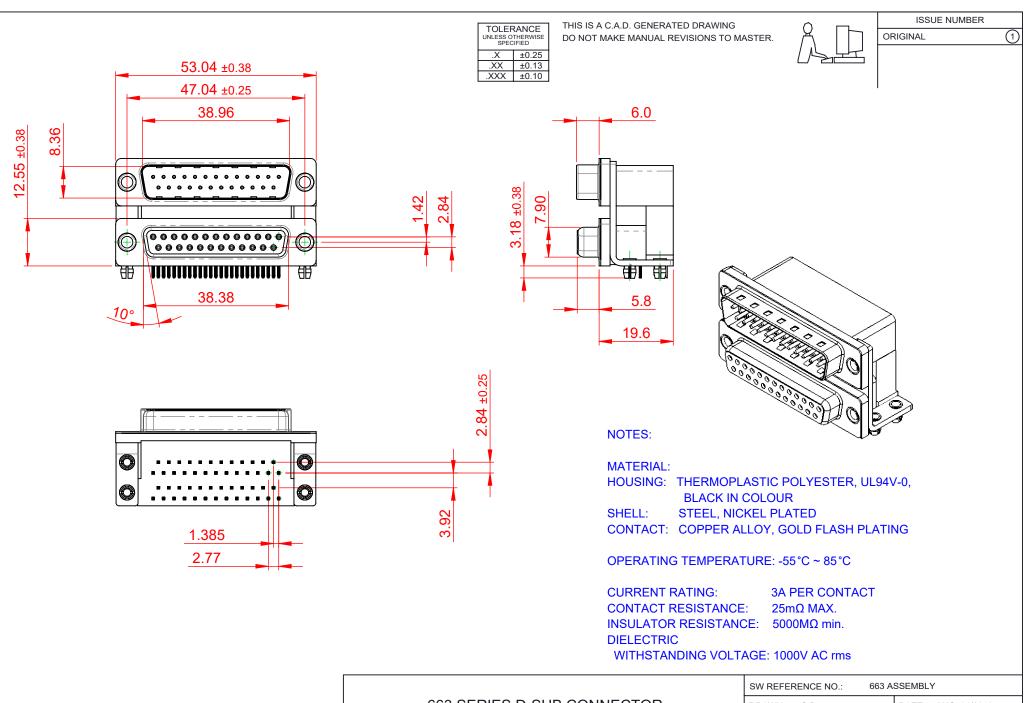

| <b>R#HS</b> |
|-------------|
| COMPLIANT   |

THIS SERIES FULLY CONFORMS TO THE EUROPEAN UNION DIRECTIVES 2011/65/EU FOR RoHS COMPLIANCY.

|  | 663 SERIES D-SI                                                                | DRAWN: C.B                                                             | DATE: AUG. 01/20         | 18         |       |
|--|--------------------------------------------------------------------------------|------------------------------------------------------------------------|--------------------------|------------|-------|
|  |                                                                                |                                                                        |                          | DATE:      |       |
|  | EDAC INC<br>TORONTO, ONTARIO<br>CANADA<br>YOUR CONNECTION TO QUALITY & SERVICE | THESE DRAWINGS AND SPECIFICATIONS<br>ARE THE PROPERTY OF EDAC INC. AND | SCALE: (IN C.A.D. 1:1)   | SHEET 1 OF | 1     |
|  |                                                                                | OR USED AS THE BASIS FOR THE                                           | DRAWING NUMBER: 663-025- | ·264-044   | ISSUE |
|  |                                                                                | E MANUFACTURE OR SALE OF APPARATUS<br>WITHOUT WRITTEN PERMISSION.      | PART NUMBER: 663-025-    | 264-044    | 1     |