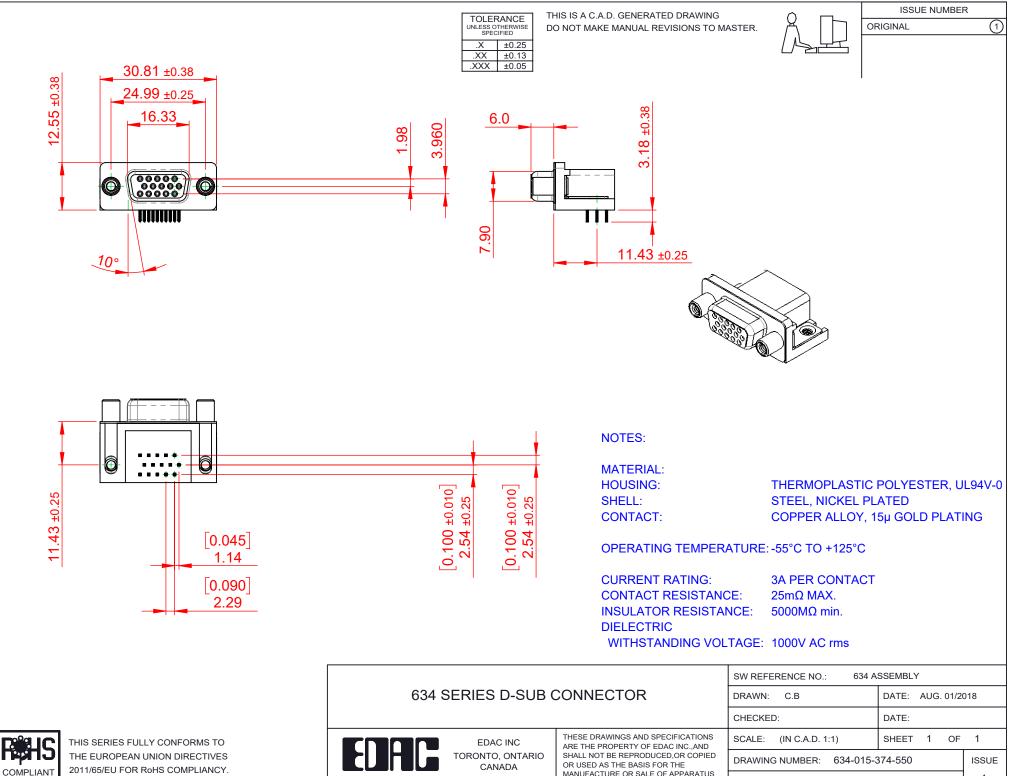

2011/65/EU FOR RoHS COMPLIANCY.

|                                        |                                                                                                                                                                                                                | CHECKED:                  | DATE:   |
|----------------------------------------|----------------------------------------------------------------------------------------------------------------------------------------------------------------------------------------------------------------|---------------------------|---------|
| EDAC INC<br>TORONTO, ONTARIO<br>CANADA | THESE DRAWINGS AND SPECIFICATIONS<br>ARE THE PROPERTY OF EDAC INC.,AND<br>SHALL NOT BE REPRODUCED,OR COPIED<br>OR USED AS THE BASIS FOR THE<br>MANUFACTURE OR SALE OF APPARATUS<br>WITHOUT WRITTEN PERMISSION. | SCALE: (IN C.A.D. 1:1)    | SHEET   |
|                                        |                                                                                                                                                                                                                | DRAWING NUMBER: 634-015-3 | 374-550 |
| YOUR CONNECTION TO QUALITY & SERVICE   |                                                                                                                                                                                                                | PART NUMBER: 634-015-3    | 374-550 |