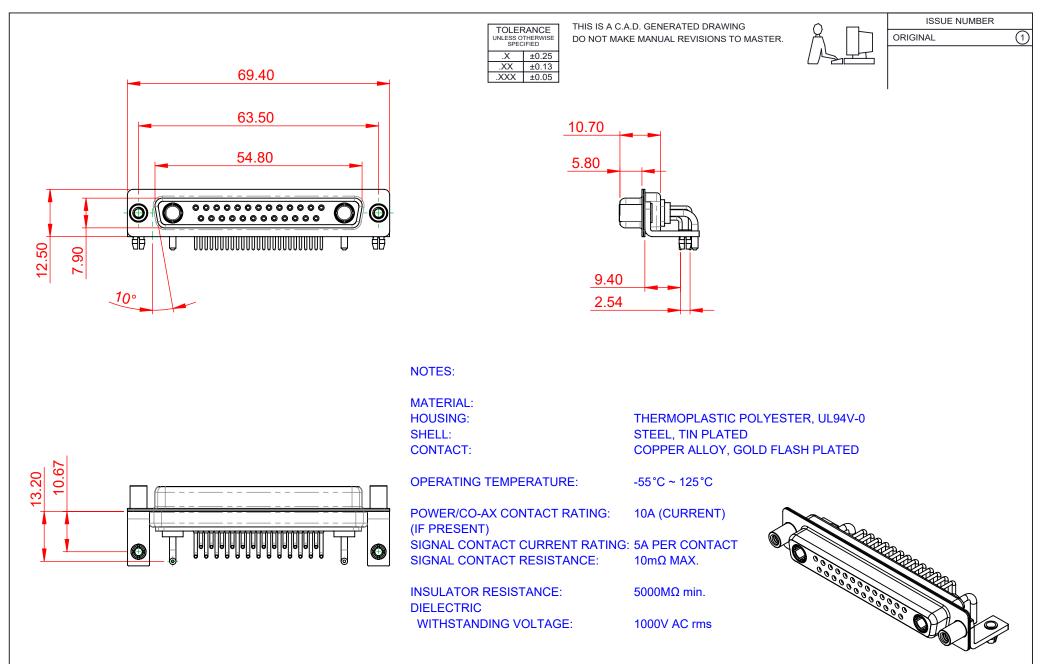

| COMBINATION D-SUB                      |                                                                                                                                                                                                                | SW REFERENCE NO.: 630 COMBO ASSEMBLY |                  |       |
|----------------------------------------|----------------------------------------------------------------------------------------------------------------------------------------------------------------------------------------------------------------|--------------------------------------|------------------|-------|
|                                        |                                                                                                                                                                                                                | DRAWN: C.B                           | DATE: JAN. 01/20 | 19    |
|                                        |                                                                                                                                                                                                                | CHECKED:                             | DATE:            |       |
| EDAC INC<br>TORONTO, ONTARIO<br>CANADA | THESE DRAWINGS AND SPECIFICATIONS<br>ARE THE PROPERTY OF EDAC INC.,AND<br>SHALL NOT BE REPRODUCED,OR COPIED<br>OR USED AS THE BASIS FOR THE<br>MANUFACTURE OR SALE OF APPARATUS<br>WITHOUT WRITTEN PERMISSION. | SCALE: (IN C.A.D. 1:1)               | SHEET 1 OF       | 2     |
|                                        |                                                                                                                                                                                                                | DRAWING NUMBER: 630-27W              | /2240-1T5        | ISSUE |
|                                        |                                                                                                                                                                                                                | PART NUMBER: 630-27W                 | /2240-1T5        | 1     |