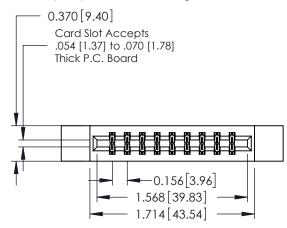

**Mounting Option** 

12-.128 (3.25) Dia. Side Mounting Holes

**Contact Detail** 

556-Extender Board Bend (Code 520 Contacts) .156 [3.96] Contact Spacing x .200 [5.08] Row Spacing THIS IS A C.A.D. GENERATED DRAWING DO NOT MAKE MANUAL REVISIONS TO MASTER.