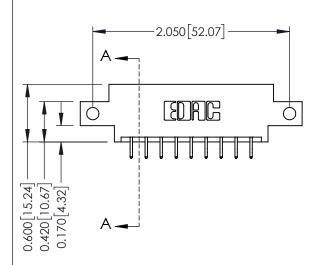

**Mounting Option** 

12-.128 (3.25) Dia. Side Mounting Holes

**Contact Detail** 

556-Extender Board Bend (Code 520 Contacts) .156 [3.96] Contact Spacing x .200 [5.08] Row Spacing THIS IS A C.A.D. GENERATED DRAWING DO NOT MAKE MANUAL REVISIONS TO MASTER.