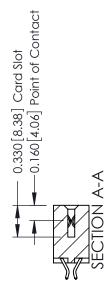

**Mounting Option** 

12-.128 (3.25) Dia. Side Mounting Holes

**Contact Detail** 

556-Extender Board Bend (Code 520 Contacts) .156 [3.96] Contact Spacing x .200 [5.08] Row Spacing THIS IS A C.A.D. GENERATED DRAWING DO NOT MAKE MANUAL REVISIONS TO MASTER.