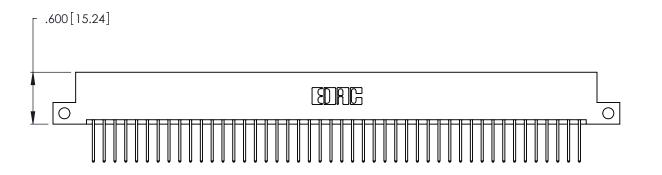

<u>Contact Dimensions:</u>
522-P.C. Tail .025 Sq. (0.64 Sq.) - Tail LG. =.440 (11.18)
.125 (3.18) Contact Spacing x .250 (6.35) Row Spacing

THIS IS A C.A.D. GENERATED DRAWING DO NOT MAKE MANUAL REVISIONS TO MASTER.

346/396 SERIES CARD EDGE CONNECTOR PART NUMBER: 346-092-522-212

YOUR CONNECTION TO QUALITY & SERVICE

**EDAC INC** TORONTO, ONTARIO CANADA

THESE DRAWINGS AND SPECIFICATIONS ARE THE PROPERTY OF EDAC INC., AND SHALL NOT BE REPRODUCED, OR COPIED OR USED AS THE BASIS FOR THE MANUFACTURE OR SALE OF APPARATUS WITHOUT WRITTEN PERMISSION.