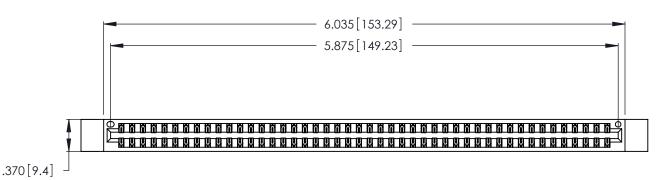

<u>Contact Dimensions:</u>
522-P.C. Tail .025 Sq. (0.64 Sq.) - Tail LG. =.440 (11.18)
.125 (3.18) Contact Spacing x .250 (6.35) Row Spacing

THIS IS A C.A.D. GENERATED DRAWING DO NOT MAKE MANUAL REVISIONS TO MASTER.

346/396 SERIES CARD EDGE CONNECTOR PART NUMBER: 346-092-522-212

YOUR CONNECTION TO QUALITY & SERVICE

**EDAC INC** TORONTO, ONTARIO CANADA

THESE DRAWINGS AND SPECIFICATIONS ARE THE PROPERTY OF EDAC INC., AND SHALL NOT BE REPRODUCED, OR COPIED OR USED AS THE BASIS FOR THE MANUFACTURE OR SALE OF APPARATUS WITHOUT WRITTEN PERMISSION.