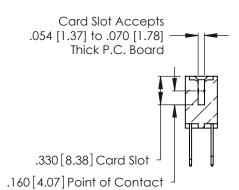

THIS IS A C.A.D. GENERATED DRAWING DO NOT MAKE MANUAL REVISIONS TO MASTER.

ISSUE NUMBER

ORIGINAL

1

**Contact Code 555** 

Contact Code 556

**Contact Code 558** 

**Contact Code 559** 

Contact Code 560

INSULATOR MATERIAL: THERMOPLASTIC POLYESTER, UL 94V-0 CONTACT MATERIAL; COPPER, NICKEL, TIN ALLOY CA-725 CONTACT PLATING: GOLD ON THE MATING AREA, TIN-LEAD

ON THE CONTACT TAILS, NICKEL UNDERPLATE

346/396 SERIES CARD EDGE CONNECTOR CONTACT CODE 555,556,558,559,560 DIMENSIONS

YOUR CONNECTION TO QUALITY & SERVICE

**EDAC INC** TORONTO, ONTARIO CANADA

THESE DRAWINGS AND SPECIFICATIONS ARE THE PROPERTY OF EDAC INC.,AND SHALL NOT BE REPRODUCED, OR COPIED OR USED AS THE BASIS FOR THE MANUFACTURE OR SALE OF APPARATUS WITHOUT WRITTEN PERMISSION.