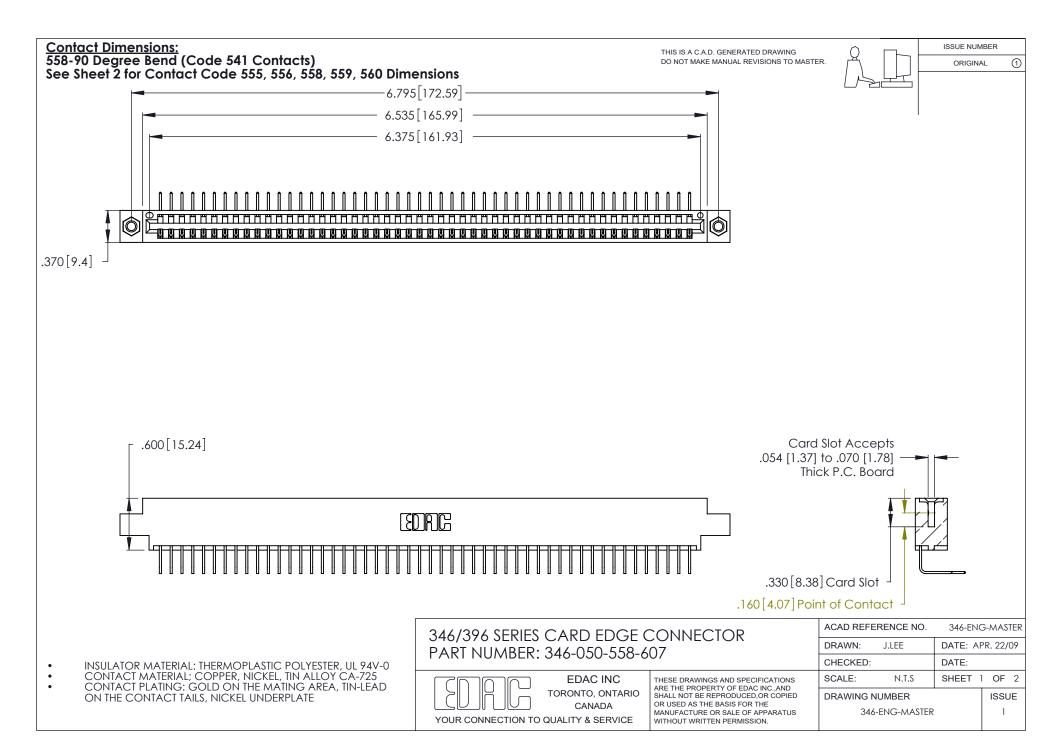

THIS IS A C.A.D. GENERATED DRAWING DO NOT MAKE MANUAL REVISIONS TO MASTER.

ISSUE NUMBER

ORIGINAL

1

**Contact Code 555** 

Contact Code 556

**Contact Code 558** 

**Contact Code 559** 

Contact Code 560

INSULATOR MATERIAL: THERMOPLASTIC POLYESTER, UL 94V-0 CONTACT MATERIAL; COPPER, NICKEL, TIN ALLOY CA-725 CONTACT PLATING: GOLD ON THE MATING AREA, TIN-LEAD

ON THE CONTACT TAILS, NICKEL UNDERPLATE

346/396 SERIES CARD EDGE CONNECTOR CONTACT CODE 555,556,558,559,560 DIMENSIONS

YOUR CONNECTION TO QUALITY & SERVICE

**EDAC INC** TORONTO, ONTARIO CANADA

THESE DRAWINGS AND SPECIFICATIONS ARE THE PROPERTY OF EDAC INC.,AND SHALL NOT BE REPRODUCED, OR COPIED OR USED AS THE BASIS FOR THE MANUFACTURE OR SALE OF APPARATUS WITHOUT WRITTEN PERMISSION.