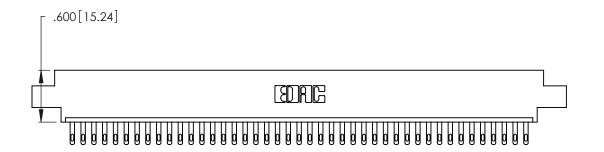

THIS IS A C.A.D. GENERATED DRAWING DO NOT MAKE MANUAL REVISIONS TO MASTER.

ISSUE NUMBER

ORIGINAL

1

**Contact Code 555** 

Contact Code 556

**Contact Code 558** 

**Contact Code 559** 

Contact Code 560

INSULATOR MATERIAL: THERMOPLASTIC POLYESTER, UL 94V-0 CONTACT MATERIAL; COPPER, NICKEL, TIN ALLOY CA-725 CONTACT PLATING: GOLD ON THE MATING AREA, TIN-LEAD

ON THE CONTACT TAILS, NICKEL UNDERPLATE

346/396 SERIES CARD EDGE CONNECTOR CONTACT CODE 555,556,558,559,560 DIMENSIONS

YOUR CONNECTION TO QUALITY & SERVICE

**EDAC INC** TORONTO, ONTARIO CANADA

THESE DRAWINGS AND SPECIFICATIONS ARE THE PROPERTY OF EDAC INC.,AND SHALL NOT BE REPRODUCED, OR COPIED OR USED AS THE BASIS FOR THE MANUFACTURE OR SALE OF APPARATUS WITHOUT WRITTEN PERMISSION.