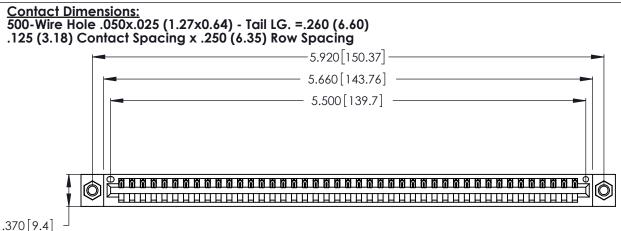

THIS IS A C.A.D. GENERATED DRAWING DO NOT MAKE MANUAL REVISIONS TO MASTER.

Card Slot Accepts .054 [1.37] to .070 [1.78] Thick P.C. Board .330 [8.38] Card Slot .160 [4.07] Point of Contact

INSULATOR MATERIAL: THERMOPLASTIC POLYESTER, UL 94V-0 CONTACT MATERIAL; COPPER, NICKEL, TIN ALLOY CA-725

CONTACT PLATING: GOLD ON THE MATING AREA, TIN-LEAD ON THE CONTACT TAILS, NICKEL UNDERPLATE

| 346/396 SERIES CARD EDGE CONNECTOR |
|------------------------------------|
| PART NUMBER: 346-043-500-607       |