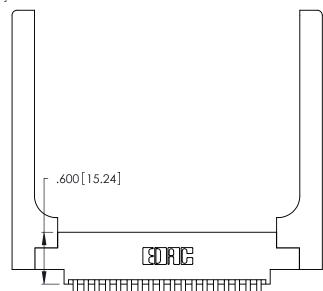

<u>Contact Dimensions:</u>
555-Extender Board Bend (Code 500 Contacts)
See Sheet 2 for Contact Code 555, 556, 558, 559, 560 Dimensions

-2.795[70.99]-2.535[64.39] -2.375 [60.33] —

.370 [9.4]

THIS IS A C.A.D. GENERATED DRAWING DO NOT MAKE MANUAL REVISIONS TO MASTER.

ISSUE NUMBER ORIGINAL 1

Card Slot Accepts .054 [1.37] to .070 [1.78] Thick P.C. Board .330 [8.38] Card Slot .160 [4.07] Point of Contact

INSULATOR MATERIAL: THERMOPLASTIC POLYESTER, UL 94V-0 CONTACT MATERIAL; COPPER, NICKEL, TIN\_ALLOY CA-725