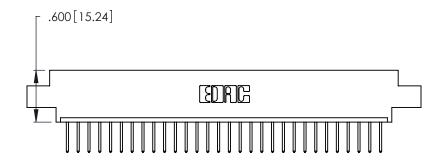

Card Slot Accepts .054 [1.37] to .070 [1.78] Thick P.C. Board .330 [8.38] Card Slot .160 [4.07] Point of Contact

INSULATOR MATERIAL: THERMOPLASTIC POLYESTER, UL 94V-0 CONTACT MATERIAL; COPPER, NICKEL, TIN ALLOY CA-725