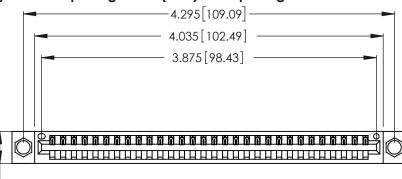

<u>Contact Dimensions:</u>
526-P.C. Tail .018 Sq. (0.46 Sq.) - Tail LG. =.350 (8.89)
.125 (3.18) Contact Spacing x .250 (6.35) Row Spacing

.370 [9.4]

THIS IS A C.A.D. GENERATED DRAWING DO NOT MAKE MANUAL REVISIONS TO MASTER.

Card Slot Accepts .054 [1.37] to .070 [1.78] Thick P.C. Board .330 [8.38] Card Slot .160 [4.07] Point of Contact

INSULATOR MATERIAL: THERMOPLASTIC POLYESTER, UL 94V-0 CONTACT MATERIAL; COPPER, NICKEL, TIN ALLOY CA-725