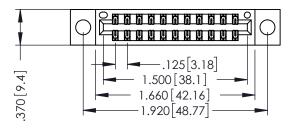

346/396 SERIES CARD EDGE CONNECTOR PART NUMBER: 346-022-526-804

YOUR CONNECTION TO QUALITY & SERVICE

**EDAC INC** TORONTO, ONTARIO CANADA

THESE DRAWINGS AND SPECIFICATIONS ARE THE PROPERTY OF EDAC INC., AND SHALL NOT BE REPRODUCED,OR COPIED OR USED AS THE BASIS FOR THE MANUFACTURE OR SALE OF APPARATUS WITHOUT WRITTEN PERMISSION.

THIS IS A C.A.D. GENERATED DRAWING DO NOT MAKE MANUAL REVISIONS TO MASTER.

ISSUE NUMBER

ORIGINAL

1

INSULATOR MATERIAL: THERMOPLASTIC POLYESTER, UL 94V-0 CONTACT MATERIAL; COPPER, NICKEL, TIN ALLOY CA-725 CONTACT PLATING: GOLD ON THE MATING AREA, TIN-LEAD ON THE CONTACT TAILS, NICKEL UNDERPLATE