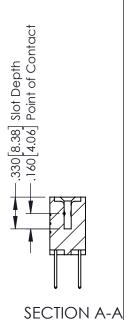

## **Contact Code 555**

## **Contact Code 556**

INSULATOR MATERIAL: THERMOPLASTIC POLYESTER, UL 94V-0 CONTACT MATERIAL; COPPER, NICKEL, TIN ALLOY CA-725 CONTACT PLATING: GOLD ON THE MATING AREA, TIN-LEAD

ON THE CONTACT TAILS, NICKEL UNDERPLATE