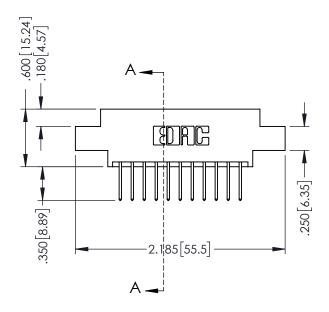

## **Contact Code 555**

## **Contact Code 556**

INSULATOR MATERIAL: THERMOPLASTIC POLYESTER, UL 94V-0 CONTACT MATERIAL; COPPER, NICKEL, TIN ALLOY CA-725 CONTACT PLATING: GOLD ON THE MATING AREA, TIN-LEAD

ON THE CONTACT TAILS, NICKEL UNDERPLATE