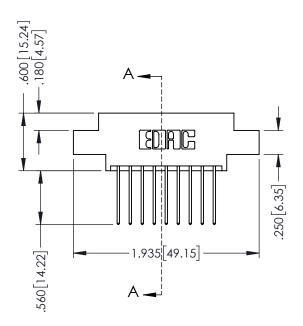

## **Contact Code 555**

## **Contact Code 556**

INSULATOR MATERIAL: THERMOPLASTIC POLYESTER, UL 94V-0 CONTACT MATERIAL; COPPER, NICKEL, TIN ALLOY CA-725 CONTACT PLATING: GOLD ON THE MATING AREA, TIN-LEAD

ON THE CONTACT TAILS, NICKEL UNDERPLATE

## 346/396 SERIES CARD EDGE CONNECTOR CONTACT CODE 555,556,558,559,560 DIMENSIONS

YOUR CONNECTION TO QUALITY & SERVICE

**EDAC INC** TORONTO, ONTARIO CANADA

THESE DRAWINGS AND SPECIFICATIONS ARE THE PROPERTY OF EDAC INC.,AND SHALL NOT BE REPRODUCED, OR COPIED OR USED AS THE BASIS FOR THE MANUFACTURE OR SALE OF APPARATUS WITHOUT WRITTEN PERMISSION.

|   | ACAD REFERENCE NO. | 346-ENG-MASTER   |
|---|--------------------|------------------|
|   | DRAWN: J.LEE       | DATE: APR. 22/09 |
| • | CHECKED:           | DATE:            |
|   | SCALE: 1:1         | SHEET 2 OF 2     |
|   | DRAWING NUMBER     | ISSUE            |
|   | 346-ENG-MASTER     | 1                |