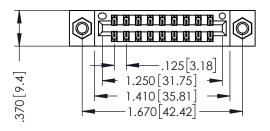

THIS IS A C.A.D. GENERATED DRAWING DO NOT MAKE MANUAL REVISIONS TO MASTER.

ISSUE NUMBER

ORIGINAL

1

INSULATOR MATERIAL: THERMOPLASTIC POLYESTER, UL 94V-0 CONTACT MATERIAL; COPPER, NICKEL, TIN ALLOY CA-725 CONTACT PLATING: GOLD ON THE MATING AREA, TIN-LEAD ON THE CONTACT TAILS, NICKEL UNDERPLATE

346/396 SERIES CARD EDGE CONNECTOR PART NUMBER: 346-018-540-807

YOUR CONNECTION TO QUALITY & SERVICE

**EDAC INC** TORONTO, ONTARIO CANADA

THESE DRAWINGS AND SPECIFICATIONS ARE THE PROPERTY OF EDAC INC., AND SHALL NOT BE REPRODUCED,OR COPIED OR USED AS THE BASIS FOR THE MANUFACTURE OR SALE OF APPARATUS WITHOUT WRITTEN PERMISSION.

| ACAD REFERENCE NO. | 346-ENG-MASTER   |
|--------------------|------------------|
| DRAWN: J.LEE       | DATE: APR. 22/09 |
| CHECKED:           | DATE:            |
| SCALE: 1:1         | SHEET 1 OF 2     |
| DRAWING NUMBER     | ISSUE            |
| 346-ENG-MASTER     | 1                |