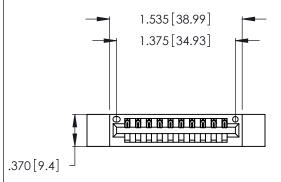

<u>Contact Dimensions:</u>
541-Wire Wrap .025 Sq. (0.64 Sq.) - Tail LG. =.750 (19.05)
.125 (3.18) Contact Spacing x .250 (6.35) Row Spacing

THIS IS A C.A.D. GENERATED DRAWING DO NOT MAKE MANUAL REVISIONS TO MASTER.

346/396 SERIES CARD EDGE CONNECTOR PART NUMBER: 346-010-541-112

**EDAC INC** TORONTO, ONTARIO CANADA

THESE DRAWINGS AND SPECIFICATIONS ARE THE PROPERTY OF EDAC INC.,AND SHALL NOT BE REPRODUCED, OR COPIED OR USED AS THE BASIS FOR THE MANUFACTURE OR SALE OF APPARATUS WITHOUT WRITTEN PERMISSION.