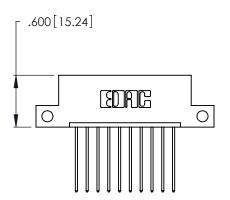

346/396 SERIES CARD EDGE CONNECTOR PART NUMBER: 346-010-541-112

**EDAC INC** TORONTO, ONTARIO CANADA

THESE DRAWINGS AND SPECIFICATIONS ARE THE PROPERTY OF EDAC INC.,AND SHALL NOT BE REPRODUCED, OR COPIED OR USED AS THE BASIS FOR THE MANUFACTURE OR SALE OF APPARATUS WITHOUT WRITTEN PERMISSION.

346/396 SERIES CARD EDGE CONNECTOR CONTACT CODE 555,556,558,559,560 DIMENSIONS

YOUR CONNECTION TO QUALITY & SERVICE

**EDAC INC** TORONTO, ONTARIO CANADA

THESE DRAWINGS AND SPECIFICATIONS ARE THE PROPERTY OF EDAC INC.,AND SHALL NOT BE REPRODUCED, OR COPIED OR USED AS THE BASIS FOR THE MANUFACTURE OR SALE OF APPARATUS WITHOUT WRITTEN PERMISSION.