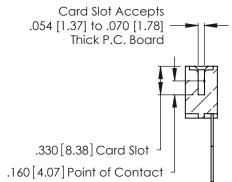

THIS IS A C.A.D. GENERATED DRAWING DO NOT MAKE MANUAL REVISIONS TO MASTER.

ISSUE NUMBER

ORIGINAL

1

**Contact Code 555** 

Contact Code 556

**Contact Code 558** 

**Contact Code 559** 

Contact Code 560

INSULATOR MATERIAL: THERMOPLASTIC POLYESTER, UL 94V-0 CONTACT MATERIAL; COPPER, NICKEL, TIN ALLOY CA-725 CONTACT PLATING: GOLD ON THE MATING AREA, TIN-LEAD

ON THE CONTACT TAILS, NICKEL UNDERPLATE

346/396 SERIES CARD EDGE CONNECTOR CONTACT CODE 555,556,558,559,560 DIMENSIONS

YOUR CONNECTION TO QUALITY & SERVICE

**EDAC INC** TORONTO, ONTARIO CANADA

THESE DRAWINGS AND SPECIFICATIONS ARE THE PROPERTY OF EDAC INC.,AND SHALL NOT BE REPRODUCED, OR COPIED OR USED AS THE BASIS FOR THE MANUFACTURE OR SALE OF APPARATUS WITHOUT WRITTEN PERMISSION.