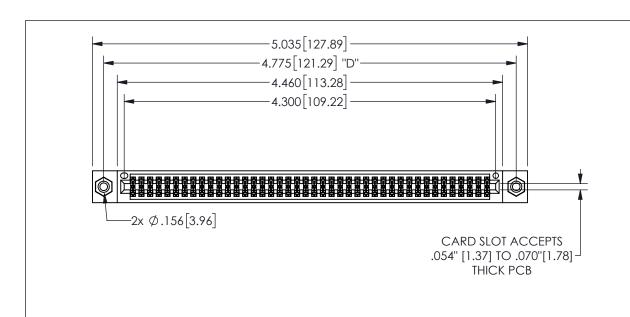

THIS IS A C.A.D. GENERATED DRAWING DO NOT MAKE MANUAL REVISIONS TO MASTER.

ISSUE NUMBER

ORIGINAL

1

.160 4.06 .330[8.38] POINT OF CARD SLOT CONTACT .370 9.4

-.350[8.89] .600[15.24] .100[2.54]

<u>Contact Dimensions:</u>
540-Wire Wrap .025 Sq.(0.64 Sq.) - Tail LG=.560(14.22)
.100 (2.54) Contact Spacing x .200 (5.08) Row Spacing

345/395 SERIES CARD EDGE CONNECTOR PART NUMBER: 345-084-540-208

YOUR CONNECTION TO QUALITY & SERVICE

**EDAC INC** TORONTO, ONTARIO CANADA

THESE DRAWINGS AND SPECIFICATIONS ARE THE PROPERTY OF EDAC INC.,AND SHALL NOT BE REPRODUCED, OR COPIED OR USED AS THE BASIS FOR THE MANUFACTURE OR SALE OF APPARATUS WITHOUT WRITTEN PERMISSION.