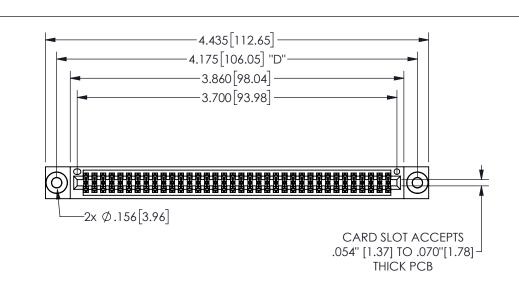

345/395 SERIES CARD EDGE CONNECTOR PART NUMBER: 345-072-542-803

YOUR CONNECTION TO QUALITY & SERVICE

**EDAC INC** TORONTO, ONTARIO CANADA

THESE DRAWINGS AND SPECIFICATIONS ARE THE PROPERTY OF EDAC INC.,AND SHALL NOT BE REPRODUCED, OR COPIED OR USED AS THE BASIS FOR THE MANUFACTURE OR SALE OF APPARATUS WITHOUT WRITTEN PERMISSION.

| ACAD RE             | FERENCE NO.   | 345-ENG-MASTER   |       |
|---------------------|---------------|------------------|-------|
| DRAWN: R.STA.MONICA |               | DATE:MAY.16/2017 |       |
| CHECKED:            |               | DATE:            |       |
| SCALE:              | NTS           | SHEET            | OF 2  |
| DRAWING             | NUMBER        |                  | ISSUE |
| 3                   | 45-ENG-MASTER |                  | 1     |