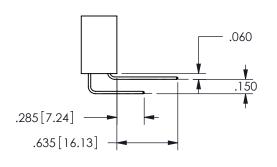

THIS IS A C.A.D. GENERATED DRAWING DO NOT MAKE MANUAL REVISIONS TO MASTER.

ORIGINAL

.160 4.06 .330[8.38] POINT OF CARD SLOT CONTACT

-.350[8.89] .600[15.24] .100[2.54]

<u>Contact Dimensions:</u>
555-Extender Board Bend (Code 500 Contacts)
See Sheet 2 for Contact Code 555, 556, 558, 559, 560 **Dimensions** 

SECTION A-A

ISSUE NUMBER ORIGINAL

1

**Contact Code 558** 

Contact Code 559

**Contact Code 560** 

INSULATOR MATERIAL: THERMOPLASTIC POLYESTER, UL 94V-0

DAP MATERIAL AVAILABLE UPON REQUEST

CONTACT MATERIAL; COPPER ALLOY

CONTACT PLATING: GOLD ON THE MATING AREA, TIN PLATING ON THE CONTACT TAILS, NICKEL UNDERPLATE

345/395 SERIES CARD EDGE CONNECTOR CONTACT CODE 555,556,558,559,560 DIMENSIONS