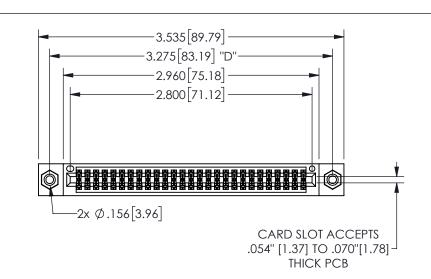

345/395 SERIES CARD EDGE CONNECTOR PART NUMBER: 345-054-555-208

**EDAC INC** TORONTO, ONTARIO CANADA

YOUR CONNECTION TO QUALITY & SERVICE

|                                                                                                                                                                   | Ľ |
|-------------------------------------------------------------------------------------------------------------------------------------------------------------------|---|
| THESE DRAWINGS AND SPECIFICATIONS ARE THE PROPERTY OF EDAC INCAND                                                                                                 |   |
| ARE I THE PROPERTY OF EDUC INC., AND SHALL NOT BE REPRODUCED, OR COPIED OR USED AS THE BASIS FOR THE MANUFACTURE OR SALE OF APPARATUS WITHOUT WRITTEN PERMISSION. |   |
|                                                                                                                                                                   |   |

CONTACT MATERIAL; COPPER ALLOY

CONTACT PLATING: GOLD ON THE MATING AREA, TIN PLATING ON THE CONTACT TAILS, NICKEL UNDERPLATE

345/395 SERIES CARD EDGE CONNECTOR CONTACT CODE 555,556,558,559,560 DIMENSIONS