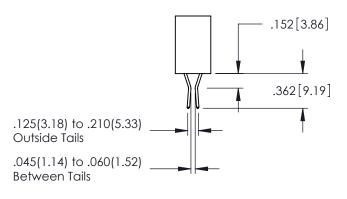

.160[4.06] POINT OF CONTACT CARD SLOT 330[8.38]

**SECTION A-A** 

.107 [2.72] .082 [2.08] .157 [4] .232 [5.89] .125(3.18) to .210(5.33) .125(3.18) to .210(5.33) Outside Tails Outside Tails .045(1.14) to .060(1.52) .045(1.14) to .060(1.52) Between Tails Between Tails **Contact Code 555 Contact Code 556** 

**Contact Code 558** 

**Contact Code 559** 

Contact Code 560

INSULATOR MATERIAL: THERMOPLASTIC POLYESTER, UL 94V-0 DAP MATERIAL AVAILABLE UPON REQUEST

CONTACT MATERIAL; COPPER ALLOY CONTACT PLATING: GOLD ON THE MATING AREA, TIN PLATING ON THE CONTACT TAILS, NICKEL UNDERPLATE

345/395 SERIES CARD EDGE CONNECTOR CONTACT CODE 555,556,558,559,560 DIMENSIONS

YOUR CONNECTION TO QUALITY & SERVICE

|   | ACAD REFERENCE NO   | . 345-ENG-MASTER |
|---|---------------------|------------------|
|   | DRAWN: R.STA.MONICA | DATE:MAY.16/2017 |
|   | CHECKED:            | DATE:            |
|   | SCALE: 1:1          | SHEET 2 OF 2     |
| D | DRAWING NUMBER      | ISSUE            |