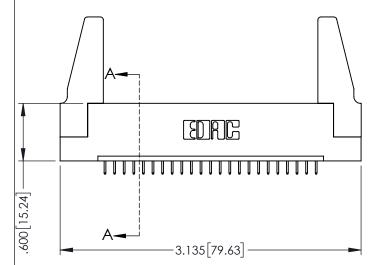

.160[4.06] POINT OF CONTACT CARD SLOT 330[8.38]

**SECTION A-A** 

.107 [2.72] .082 [2.08] .157 [4] .232 [5.89] .125(3.18) to .210(5.33) .125(3.18) to .210(5.33) Outside Tails Outside Tails .045(1.14) to .060(1.52) .045(1.14) to .060(1.52) Between Tails Between Tails **Contact Code 555 Contact Code 556** 

**Contact Code 558** 

**Contact Code 559** 

Contact Code 560

INSULATOR MATERIAL: THERMOPLASTIC POLYESTER, UL 94V-0 DAP MATERIAL AVAILABLE UPON REQUEST

CONTACT MATERIAL; COPPER ALLOY CONTACT PLATING: GOLD ON THE MATING AREA, TIN PLATING ON THE CONTACT TAILS, NICKEL UNDERPLATE

345/395 SERIES CARD EDGE CONNECTOR CONTACT CODE 555,556,558,559,560 DIMENSIONS

YOUR CONNECTION TO QUALITY & SERVICE

|   | ACAD REFERENCE NO   | . 345-ENG-MASTER |
|---|---------------------|------------------|
|   | DRAWN: R.STA.MONICA | DATE:MAY.16/2017 |
|   | CHECKED:            | DATE:            |
|   | SCALE: 1:1          | SHEET 2 OF 2     |
| D | DRAWING NUMBER      | ISSUE            |