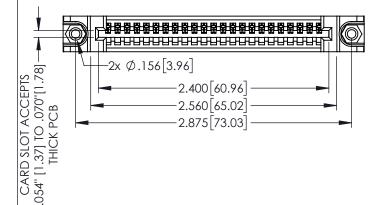

<u>Contact Dimensions:</u>
525-P.C. Tail .018 Sq.(0.46 Sq.) - Tail LG=.150(3.81)
.100 (2.54) Contact Spacing x .200 (5.08) Row Spacing

1

- INSULATOR MATERIAL: THERMOPLASTIC PBT BLACK, UL 94V-0 CONTACT MATERIAL; COPPER TIN ALLOY
  - CONTACT PLATING: GOLD ON THE MATING AREA, TIN PLATING ON THE CONTACT TAILS, NICKEL UNDERPLATE

| 345/395 SERIES CARD EDGE CONNECTOR   |
|--------------------------------------|
| 040/070 SERIES CARD EDGE COLLINECTOR |
| PART NUMBER: 345-023-525-188         |

| ACAD REFERENCE NO. 345-ENG-MASTER |                 |           |  |
|-----------------------------------|-----------------|-----------|--|
| DRAWN: R.STA.MONICA               | DATE: <b>MA</b> | Y.16/2017 |  |
| CHECKED:                          | DATE:           |           |  |
| SCALE: 1:1                        | SHEET 1         | OF 2      |  |
| DRAWING NUMBER                    |                 | ISSUE     |  |
| 345-ENG-MASTER                    |                 | 1         |  |