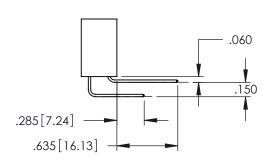

<u>Contact Dimensions:</u>
525-P.C. Tail .018 Sq.(0.46 Sq.) - Tail LG=.150(3.81)
.100 (2.54) Contact Spacing x .200 (5.08) Row Spacing

1

- INSULATOR MATERIAL: THERMOPLASTIC PBT BLACK, UL 94V-0 CONTACT MATERIAL; COPPER TIN ALLOY
  - CONTACT PLATING: GOLD ON THE MATING AREA, TIN PLATING ON THE CONTACT TAILS, NICKEL UNDERPLATE

| 345/395 SERIES CARD EDGE CONNECTOR   |
|--------------------------------------|
| 040/070 SERIES CARD EDGE COLLINECTOR |
| PART NUMBER: 345-023-525-188         |

| ACAD REFERENCE NO. 345-ENG-MASTER |                 |           |  |
|-----------------------------------|-----------------|-----------|--|
| DRAWN: R.STA.MONICA               | DATE: <b>MA</b> | Y.16/2017 |  |
| CHECKED:                          | DATE:           |           |  |
| SCALE: 1:1                        | SHEET 1         | OF 2      |  |
| DRAWING NUMBER                    |                 | ISSUE     |  |
| 345-ENG-MASTER                    |                 | 1         |  |