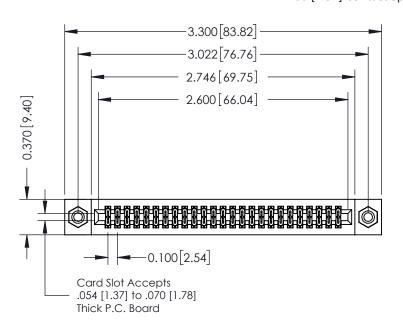

## **See Accompanying Pages for:**

- **Contact Bend Details**
- **Mounting Options**

| 342 / 392 Card Edge Connector |
|-------------------------------|
| Part Number: 342-050-544-208  |

YOUR CONNECTION TO QUALITY & SERVICE