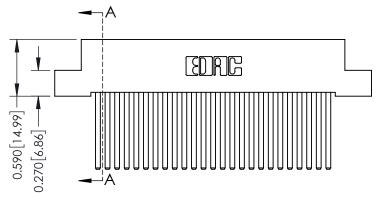

342 ENG MASTER J.LEE DATE: OCT. 06/09 SHEET 1 OF 3

342 Assembly

THIS IS A C.A.D. GENERATED DRAWING DO NOT MAKE MANUAL REVISIONS TO MASTER. ISSUE NUMBER

ORIGINAL

1

| 342 / 392 Series Card Edge Connector<br>Contact Bend Detail |                                                                                                                                     | ACAD REFERENCE NO. 342 ENG MASTER |             |          |          |
|-------------------------------------------------------------|-------------------------------------------------------------------------------------------------------------------------------------|-----------------------------------|-------------|----------|----------|
|                                                             |                                                                                                                                     | DRAWN:                            | J.LEE       | DATE: OC | T. 06/09 |
|                                                             |                                                                                                                                     | CHECKED:                          |             | DATE:    |          |
| EDAC INC                                                    | ARE THE PROPERTY OF EDAC INC.,AND — SHALL NOT BE REPRODUCED,OR COPIED OR USED AS THE BASIS FOR THE MANUFACTURE OR SALE OF APPARATUS | SCALE:                            | NTS         | SHEET :  | 2 OF 3   |
| TORONTO, ONTARIO                                            |                                                                                                                                     | DRAWING                           | NUMBER      |          | ISSUE    |
| YOUR CONNECTION TO QUALITY & SERVICE                        |                                                                                                                                     | 3                                 | 42 Assembly |          | 1        |