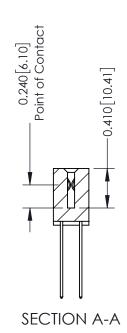

**Mounting Option** 08-#4-40 Unified Threaded Inserts **Contact Detail** 

THIS IS A C.A.D. GENERATED DRAWING 544-Wire Wrap .050x.025(1.27x0.64) - Tail LG=.760(19.30) DO NOT MAKE MANUAL REVISIONS TO MASTER. .100 [2.54] Contact Spacing x .200 [5.08] Row Spacing