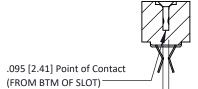

Card Slot Accepts .054 [1.37] to .070 [1.78] Thick P.C. Board

**See Accompanying Pages for:** 

- **Contact Bend Details**
- **Mounting Options**

307 / 357 Card Edge Connector Part Number: 307-066-455-212