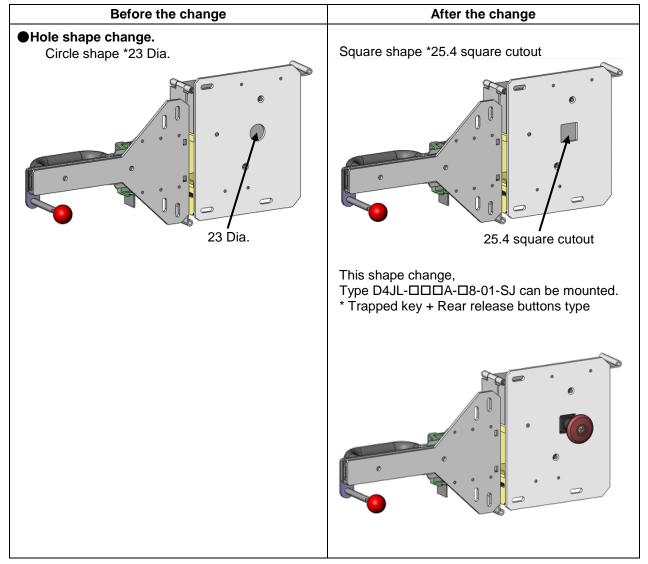

### Effective Date: May 2015 production

The D4JL-SK40 slide key for D4JL safety door switches was modified to accommodate models with combinations of trapped key or special release key and rear release buttons.

## Changes

## Changes

| Before the change | After the change                                                                                  |
|-------------------|---------------------------------------------------------------------------------------------------|
| Reference         | Similarly, Type D4JL-DDDA-06 can be mounted.<br>* Special release key + Rear release buttons type |
|                   |                                                                                                   |