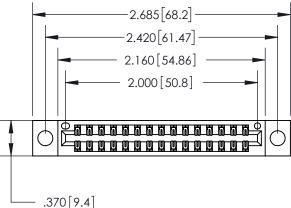

846/896 SERIES HIGH TEMP CARD EDGE CONNECTOR PART NUMBER: 896-030-555-204

**EDAC INC** TORONTO, ONTARIO CANADA

THESE DRAWINGS AND SPECIFICATIONS ARE THE PROPERTY OF EDAC INC.,AND SHALL NOT BE REPRODUCED, OR COPIED OR USED AS THE BASIS FOR THE MANUFACTURE OR SALE OF APPARATUS WITHOUT WRITTEN PERMISSION.

| ACAD REFERENCE NO. | 846-ENG-MASTER   |
|--------------------|------------------|
| DRAWN: J.LEE       | DATE: APR. 22/09 |
| CHECKED:           | DATE:            |
| SCALE: 1:1         | SHEET 1 OF 2     |
| DRAWING NUMBER     | ISSUE            |
| 846-ENG-MASTER     | 1                |