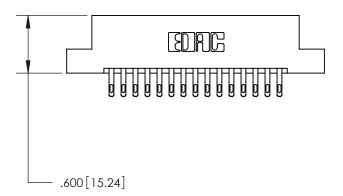

<u>Contact Dimensions:</u> 555-Extender Board Bend (Code 500 Contacts) See Sheet 2 for Contact Code 555, 556, 558, 559, 560 Dimensions





- INSULATOR MATERIAL: THERMOPLASTIC POLYESTER, UL 94V-0 CONTACT MATERIAL; COPPER, NICKEL, TIN ALLOY CA-725
- CONTACT PLATING: GOLD ON THE MATING AREA, TIN-LEAD ON THE CONTACT TAILS, NICKEL UNDERPLATE

THIS IS A C.A.D. GENERATED DRAWING DO NOT MAKE MANUAL REVISIONS TO MASTER.



ISSUE NUMBER

ORIGINAL

Card Slot Accepts .054 [1.37] to .070 [1.78] Thick P.C. Board .330 [8.38] Card Slot .160 [4.07] Point of Contact -

846/896 SERIES HIGH TEMP CARD EDGE CONNECTOR PART NUMBER: 896-030-555-204



**EDAC INC** TORONTO, ONTARIO CANADA

THESE DRAWINGS AND SPECIFICATIONS ARE THE PROPERTY OF EDAC INC.,AND SHALL NOT BE REPRODUCED, OR COPIED OR USED AS THE BASIS FOR THE MANUFACTURE OR SALE OF APPARATUS WITHOUT WRITTEN PERMISSION.

| ACAD REFERENCE NO. | 846-ENG-MASTER   |
|--------------------|------