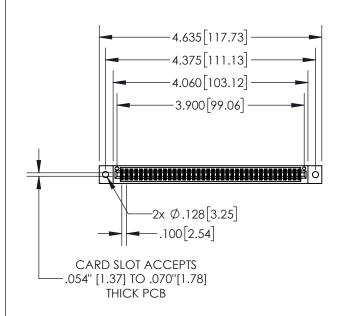

| 845/895 SERIES HIGH TEMP CARD EDGE CONNECTOR |
|----------------------------------------------|
| PART NUMBER: 895-076-542-502                 |

| ACAD REFERENCE NO. 845-ENG-MASTER |                  |  |  |
|-----------------------------------|------------------|--|--|
| DRAWN: R.STA.MONICA               | DATE:MAY.16/2017 |  |  |
| CHECKED:                          | DATE:            |  |  |
| SCALE: 1:2                        | SHEET 1 OF 2     |  |  |
| DRAWING NUMBER                    | ISSUE            |  |  |
| 845-ENG-MASTER                    | 1                |  |  |