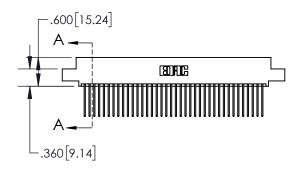

1

| .330[8.38]<br>CARD SLOT |                                   |  |  |  |
|-------------------------|-----------------------------------|--|--|--|
| -                       | .370[9.40]                        |  |  |  |
|                         | SECTION A-A                       |  |  |  |
| .150 [3.8]              | .160[4.06]<br>POINT OF<br>CONTACT |  |  |  |
| -                       | 200[5.08]                         |  |  |  |