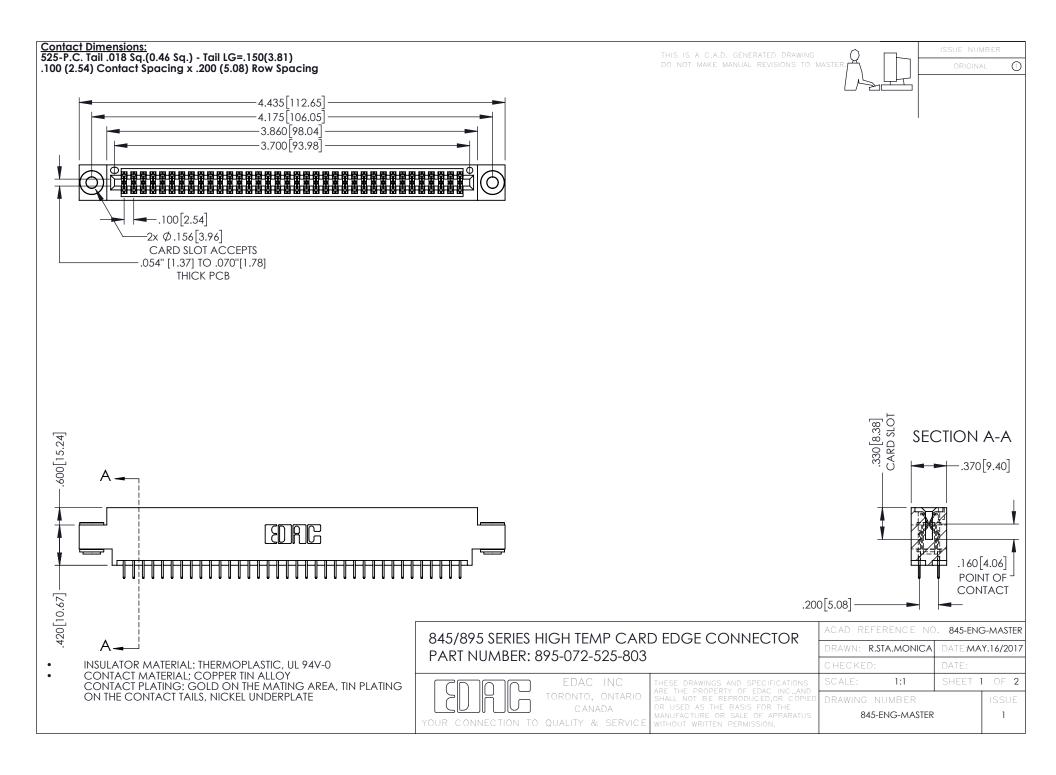

**Contact Code 558** Contact Code 559 Contact Code 560

- INSULATOR MATERIAL: THERMOPLASTIC POLYESTER, UL 94V-0 DAP MATERIAL AVAILABLE UPON REQUEST
- CONTACT MATERIAL; COPPER ALLOY

CONTACT PLATING: GOLD ON THE MATING AREA, TIN PLATING ON THE CONTACT TAILS, NICKEL UNDERPLATE

## 845/895 SERIES HIGH TEMP CARD EDGE CONNECTOR CONTACT CODE 555,556,558,559,560 DIMENSIONS

YOUR CONNECTION TO QUALITY & SERVICE

|   | ACAD REFERENCE NO. 845-ENG-MASTER |                  |
|---|-----------------------------------|------------------|
|   | DRAWN: R.STA.MONICA               | DATE:MAY.16/2017 |
|   | CHECKED:                          | DATE:            |
|   | SCALE: 1:1                        | SHEET 2 OF 2     |
| D | DRAWING NUMBER                    | ISSUE            |

845-ENG-MASTER