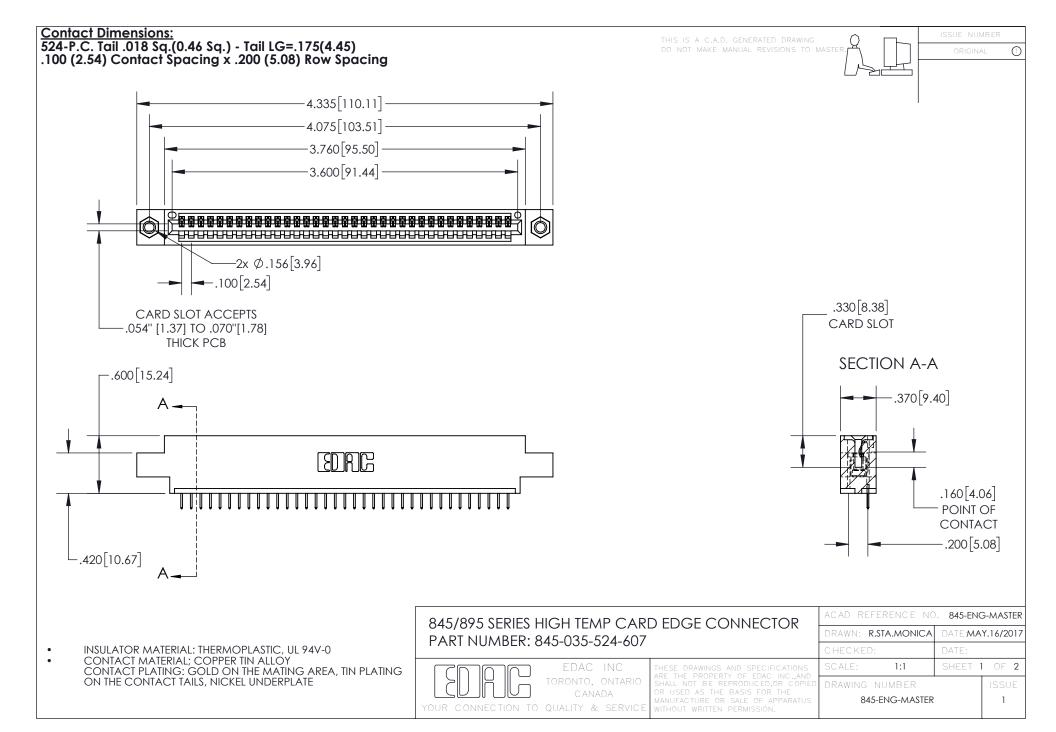

INSULATOR MATERIAL: THERMOPLASTIC POLYESTER, UL 94V-0 DAP MATERIAL AVAILABLE UPON REQUEST

**Contact Code 558** 

CONTACT MATERIAL; COPPER ALLOY CONTACT PLATING: GOLD ON THE MATING AREA, TIN PLATING ON THE CONTACT TAILS, NICKEL UNDERPLATE

## 845/895 SERIES HIGH TEMP CARD EDGE CONNECTOR CONTACT CODE 555,556,558,559,560 DIMENSIONS

YOUR CONNECTION TO QUALITY & SERVICE

Contact Code 559

|   | ACAD REFERENCE NO. 845-ENG-MASTER |                  |  |
|---|-----------------------------------|------------------|--|
|   | DRAWN: R.STA.MONICA               | DATE:MAY.16/2017 |  |
|   | CHECKED:                          | DATE:            |  |
|   | SCALE: 1:1                        | SHEET 2 OF 2     |  |
| D | DRAWING NUMBER                    | ISSUE            |  |

Contact Code 560

845-ENG-MASTER